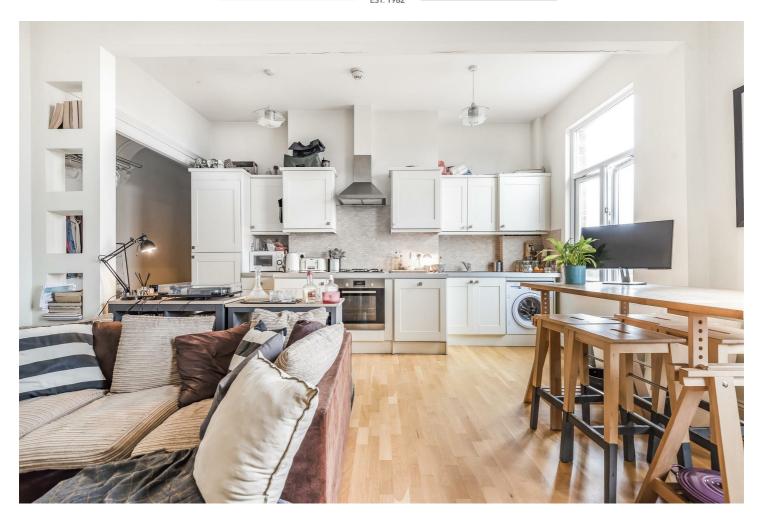

#### TO LET - £2,500

AVAILABLE TO LET is this charming three bedroom Top Floor Flat, set within this historic red brick Victorian Mansion Block, situated in Willesden Green.

Offering high ceilings and 895 sq ft of spacious accommodation, the bright property comprises an open plan modern kitchen/reception room with wood flooring and a feature fireplace, the main bedroom with an en-suite shower room, and two double bedrooms which are serviced by a family bathroom.

- Spacious 3 bedroom Top Floor Flat
- Offering 895 sq ft of well laid out accommodation
- Modern open plan kitchen/reception
- Original features throughout
- Transport: Willesden Green (Jubilee Zone 2)
- COUNCIL: Brent (C). Deposit: £3,173