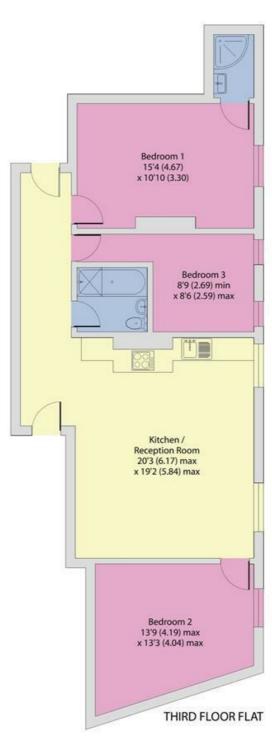

## Pauls Avenue, London, NW2

Approximate Area = 895 sq ft / 83.1 sq m For identification only - Not to scale

EPC: D Floor plan produced in accordance with RICS Property Measurement 2nd Edition, Incorporating International Property Measurement Standards (IPMS2 Residential). Ontchecom 2024. Produced for Camerons Stiff & Co. REF: 620150 Ref: 19177024