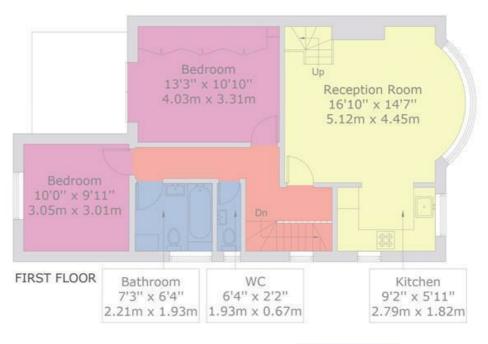

## Wrottesley Road, NW10 Approx Gross Internal Area = 79.8 sq m / 859 sq ft

Approx Gross Internal Area = 79.8 sq m / 859 sq ft

Terrace = 7.8 sq m / 84 sq ft

Total = 104.5 sq m / 1125 sq ft

For identification only - Not to scale

SECOND FLOOR

**GROUND FLOOR** 

This floor plan is produced in accordance with RICS Property Measurement Standards incorporating International Property Measurement Standards (IPMS2 Residential). Produced for Cameron Stiff & Co. Copyright @ BLEUPLAN