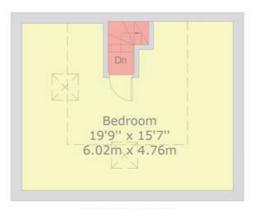

## Wrottesley Road, NW10 Approx Gross Internal Area = 79.8 sq m / 859 sq ft

Approx Gross Internal Area = 79.8 sq m / 859 sq ft

Terrace = 7.8 sq m / 84 sq ft

Total = 104.5 sq m / 1125 sq ft

For identification only - Not to scale

SECOND FLOOR

**GROUND FLOOR** 

This floor plan is produced in accordance with RICS Property Measurement Standards incorporating International Property Measurement Standards (IPMS2 Residential). Produced for Cameron Stiff & Co. Copyright @ BLEUPLAN