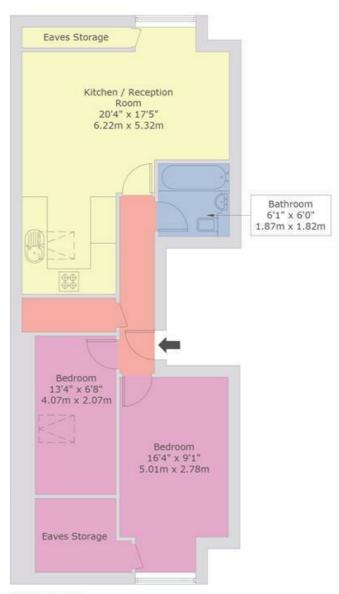

## Station Parade, NW2

Approx Gross Internal Area = 56.98 sq m / 613 sq ft For identification only - Not to scale

SECOND FLOOR

This floor plan is produced in accordance with RICS Property Measurement Standards incorporating International Property Measurement Standards (IPMS2 Residential). Produced for Cameron Stiff & Co. Copyright @ BLEUPLAN