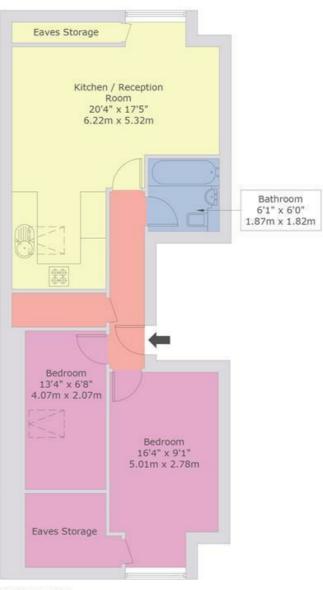

### Station Parade, NW2

Approx Gross Internal Area = 56.98 sq m / 613 sq ft For identification only - Not to scale

SECOND FLOOR

This floor plan is produced in accordance with RICS Property Measurement Standards incorporating International Property Measurement Standards (IPMS2 Residential). Produced for Cameron Stiff & Co. Copyright @ BLEUPLAN