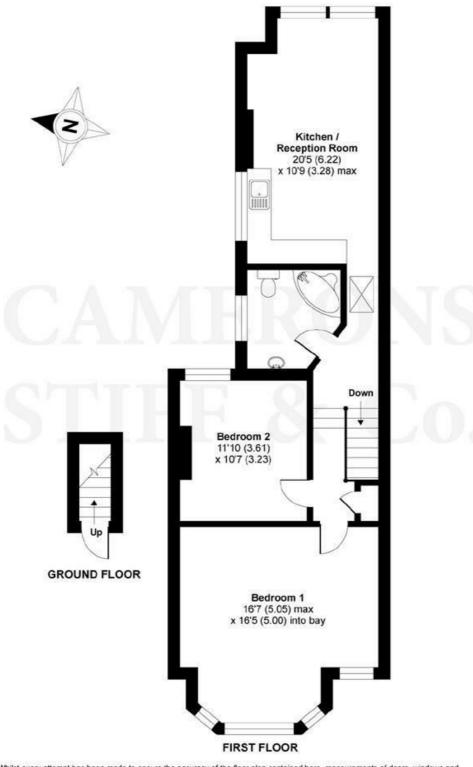

## Linacre Road, London, NW2

APPROX. GROSS INTERNAL FLOOR AREA 792 SQ FT 73.6 SQ METRES

Whilst every attempt has been made to ensure the accuracy of the floor plan contained here, measurements of dcore, windows and rooms are approximate and no responsibility is taken for any error, omission or misstatement. These plans are for representation purposes only as defined by RICS Code of Measuring Practice and should be used as such by any prospective purchaser. Specifically no guarantee is given on the total square footage of the property if quoted on this plan. Any figure given is for initial guidance only and should not be relied on as a basis of valuation.