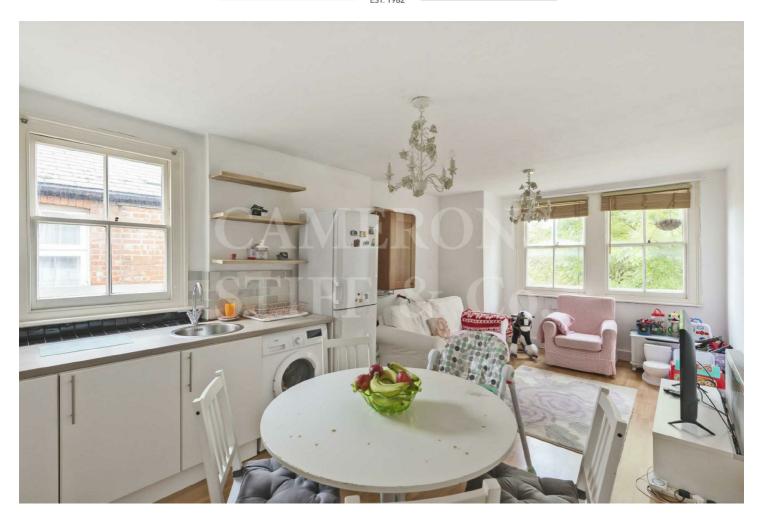

## Linacre Road, NW2 TO LET - £2,100 Per Month

AVAILABLE TO LET is this two bedroom First Floor Flat situated within this period terraced property, situated on Linacre Road in Willesden Green.

Offering 792 sq ft of well laid out accommodation, the property comprises a spacious open plan kitchen/reception room, a bright bay fronted main bedroom and a second double bedroom which are both serviced by a three piece bathroom.

Located within a few minutes to all local amenities as well as Willesden Green (Jubilee) station providing easy access to Central London. Viewing is highly recommended..

- Spacious 2 bedroom First Floor Flat
- Offering 792 sq ft of accommodation
- Open plan kitchen/reception room
- Willesden Green (Jubilee-Zone 2)
- Deposit: £2,423
- COUNCIL: Brent (C)