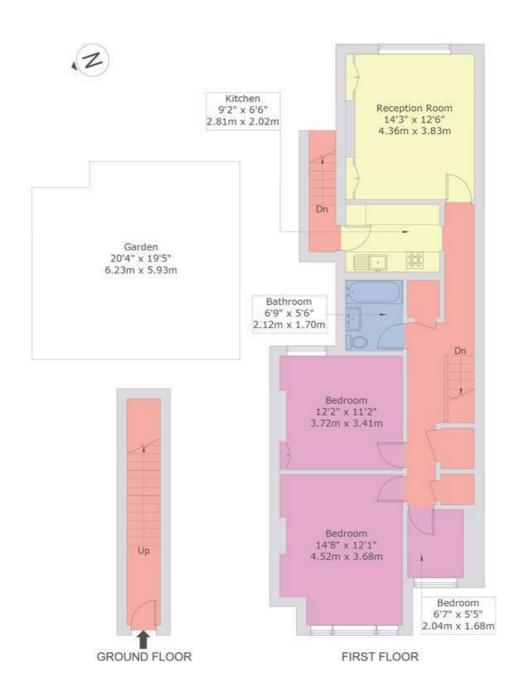

## Chandos Road, NW2

Approx Gross Internal Area =84.29 sq m / 907 sq ft
For identification only - Not to scale

This floor plan is produced in accordance with RICS Property Measurement Standards incorporating International Property Measurement Standards (IPMS2 Residential). Maximum lengths and widths are represented on the floor plan. If there is any aspect of particular importance, you should carry out or commission your own inspection of the property. Produced for Cameron Stiff & Co. Copyright @ BLEUPLAN