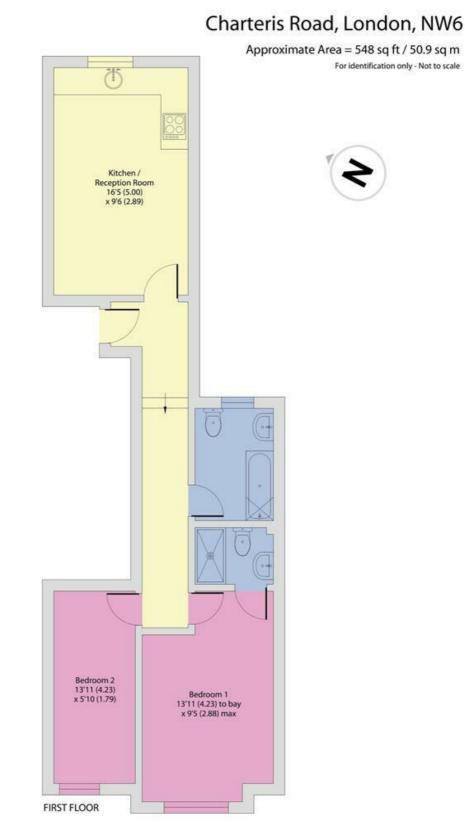

Offering 725 sq ft of well laid out accommodation and hard wood flooring throughout, the property comprises a bright reception room with an original fireplace, separate fully fitted kitchen with integrated appliances and two good sized bedrooms which are serviced by a three piece shower room.

- Bright 2 bedroom First Floor Flat
- Offering 725 sq ft of accommodation
- Plenty of storage space
- Willesden Green (Jubilee Zone 2) Station
- COUNCIL: Brent (D)
- Deposit: £2,307

020 8450 9377 rentals@cameronsstiff.co.uk cameronsstiff.co.uk

## CAMERONS STIFF&Co

Floor plan produced in accordance with RICS Property Measurement 2nd Edition, Incorporating International Property Measurement Standards (IPMS2 Residential). © nichecom 2025. Produced for Camerons Stiff & Co. REF: 1247777