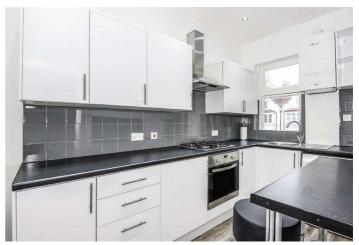

Offering 780 sq ft of well laid out accommodation, the property comprises a bright bay fronted reception room with a feature fireplace, a separate fully fitted kitchen and two spacious bedrooms which are serviced by a three piece bathroom suite.