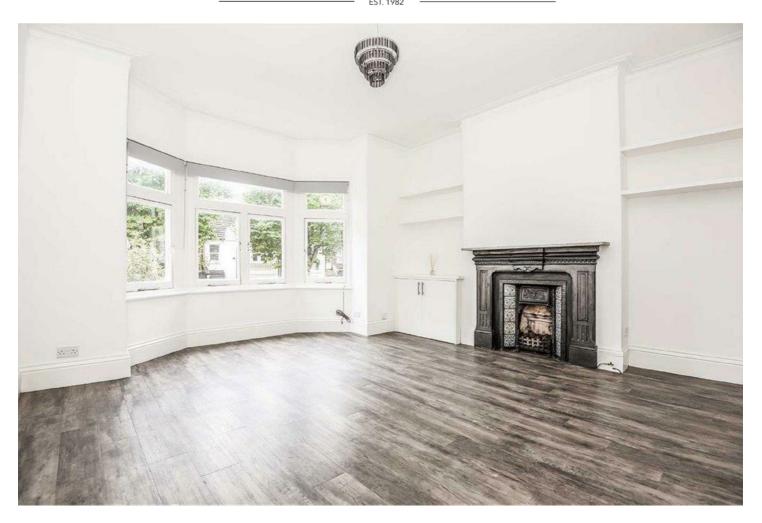

Offering 780 sq ft of well laid out accommodation, the property comprises a bright bay fronted reception room with a feature fireplace, a separate fully fitted kitchen and two spacious bedrooms which are serviced by a three piece bathroom suite.

- Spacious 2 bedroom First Floor Flat
- Offering 780 sq ft of accommodation
- Beautiful original fireplace
- 2 large double bedrooms & 1 bathroom
- Close to Willesden Green Station (Zone 2)
- Deposit: £2,307 Council: Brent (D)