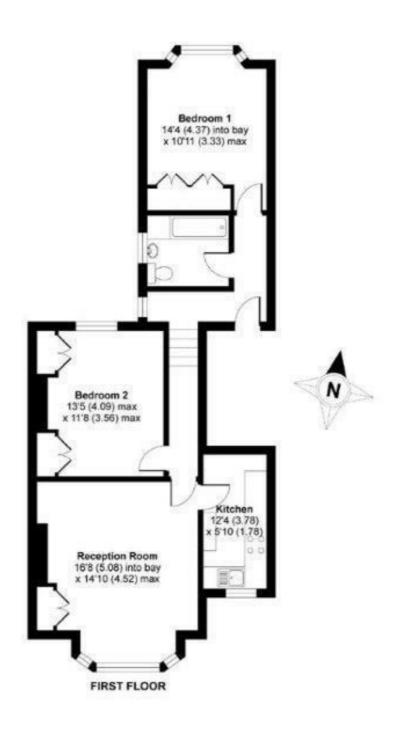

## Blenheim Gardens, London, NW2

APPROX. GROSS INTERNAL FLOOR AREA 780 SQ FT 72.5 SQ METRES

Whilst every attempt has been made to ensure the accuracy of the floor plan contained here, measurements of doors, windows and rooms are approximate and no responsibility is taken for any error, omission or misstatement. These plans are for representation purposes only as defined by RICS Code of Measuring Practice and should be used as such by any prospective purchaser. Specifically no guarantee is given on the total square focase of the property if quoted on this plan. Any figure given is for initial guidence only and should not be relied on as a basis of valuation.