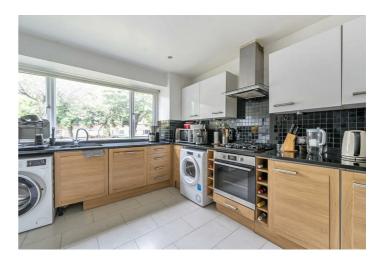

## Willesden Lane, NW6 TO LET - £5,250 Per Month

- 5 bedroom end-of-terrace family home
- 1,830 sq ft of accommodation over 3 floors
- Modern well maintained kitchen
- Large bright reception room onto garden
- 41 ft mature rear garden
- Underground parking
- Good transport links into London & City
- Viewing is recommended
- COUNCIL: Brent (E)
- DEPOSIT: £6057