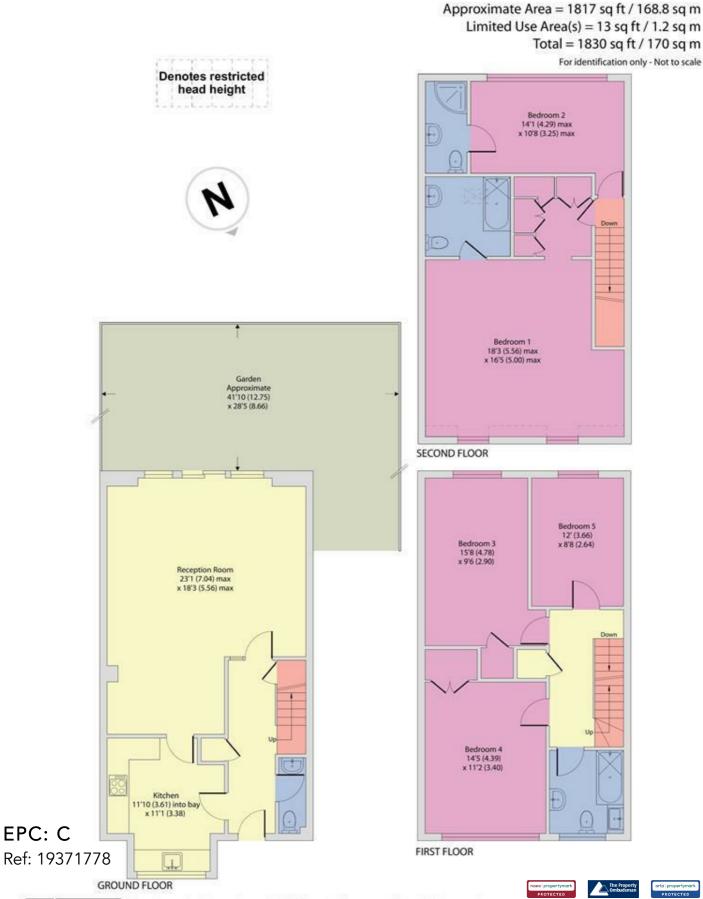

## Willesden Lane, NW6 TO LET - £5,250 Per Month

- 5 bedroom end-of-terrace family home
- 1,830 sq ft of accommodation over 3 floors
- Modern well maintained kitchen
- Large bright reception room onto garden
- 41 ft mature rear garden
- Underground parking
- Good transport links into London & City
- Viewing is recommended
- COUNCIL: Brent (E)
- DEPOSIT: £6057

## Bembridge Close, London, NW6

Floor plan produced in accordance with RICS Property Measurement Standards incorporating International Property Measurement Standards (IPMS2 Residential). © n/checom 2024. Produced for Camerons Stiff & Co. REF: 1194693