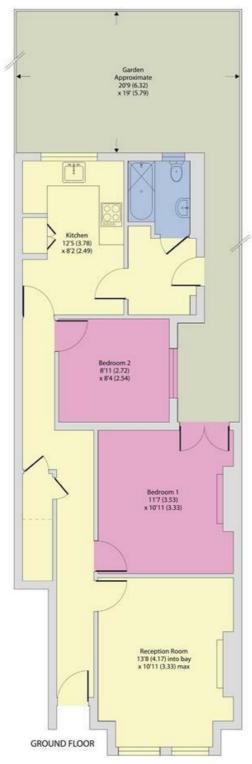

## Deacon Road, London, NW2

Approximate Area = 663 sq ft / 61.5 sq m

For identification only - Not to scale

Floor plan produced in accordance with RICS Property Measurement 2nd Edition, Incorporating International Property Measurement Standards (IPMS2 Residential). © nichecom 2025, Produced for Camerons Stiff & Co. REF: 1001982