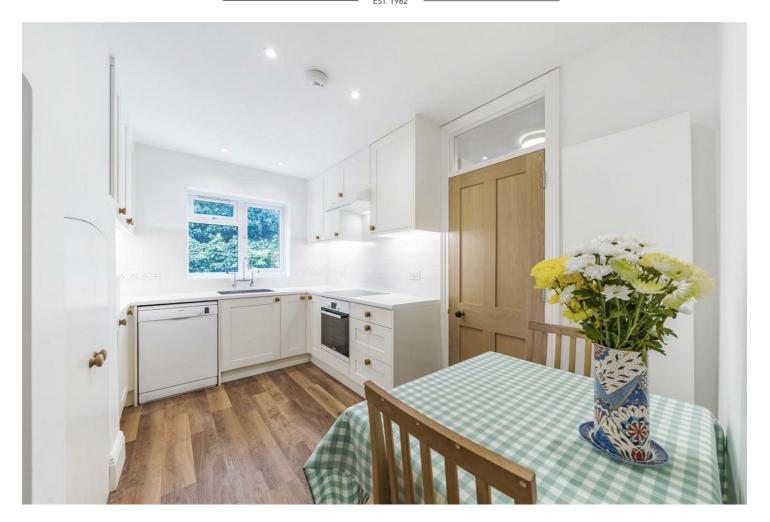

## Deacon Road, NW2 TO LET - £2,400 Per Month

AVAILABLE TO LET is this bright and airy two bedroom Garden Flat, situated on a pretty tree-lined street, close to Willesden Green.

Offering 663 sq ft of well laid out accommodation, the property comprises a spacious reception room, a separate fitted kitchen and two bedrooms which are serviced by a three piece bathroom suite. Further benefits include a utility room and a private rear garden.

- Bright 2 bedroom Garden Flat with rear garden
- Offering 663 sq ft of accommodation
- Transport: Dolls Hill (Jubilee-Zone 2)
- COUNCIL: Brent (C) DEPOSIT: £2769

020 8450 9377 rentals@cameronsstiff.co.uk cameronsstiff.co.uk