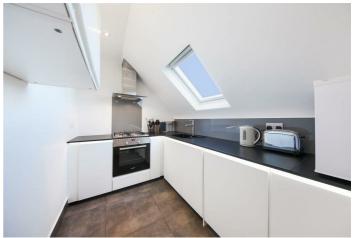

Offering 714 sq ft of well laid out accommodation, the property comprises a bright reception room, leading through to the modern fitted kitchen with integrated appliances, two double bedrooms (one with an en-suite) and a three piece bathroom suite.