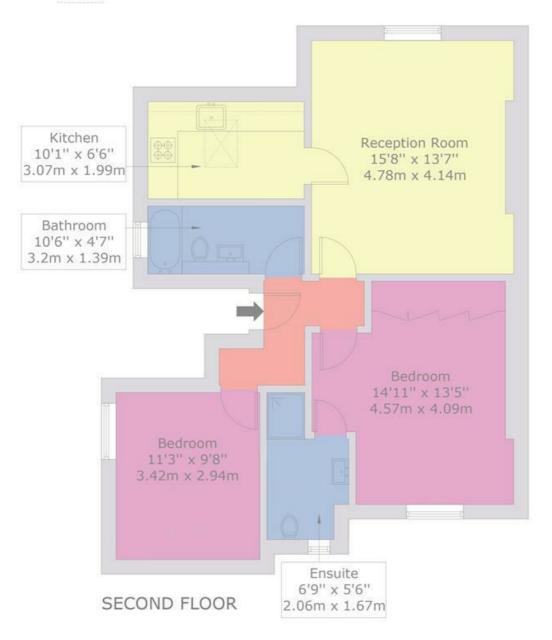

#### St. Pauls Avenue, NW2

Approx Gross Internal Area = 66.3 sq m / 714 sq ft Restricted head height = 1.9 sq m / 20 sq ft Total = 68.2 sq m / 734 sq ftFor identification only - Not to scale

= Reduced headroom below 1.5m / 5'0

This floor plan is produced in accordance with RICS Property Measurement Standards incorporating International Property Measurement Standards (IPMS2 Residential). Maximum lengths and widths are represented on the floor plan. Produced for Cameron Stiff & Co. Copyright @ BLEUPLAN