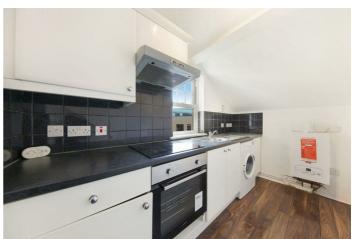

## Grange Road, NW10 TO LET - £2,250 Per Month

AVAILABLE TO LET is this well presented three bedroom apartment, set within an attractive Edwardian apartment block on the cusp of the Dobree Estate.

Offering 694 sq ft of accommodation, the property comprises a kitchen and generous reception room and three double bedrooms which are serviced by a three piece bathroom suite.