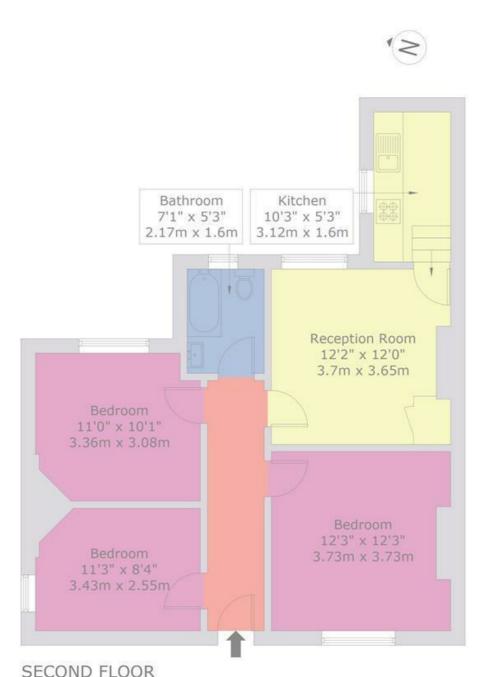

## Grange Road, NW10

Approx Gross Internal Area = 64.5 sq m / 694 sq ftt For identification only - Not to scale

This floor plan is produced in accordance with RICS Property Measurement Standards incorporating International Property Measurement Standards (IPMS2 Residential). Maximum lengths and widths are represented on the floor plan. Produced for Cameron Stiff & Co. Copyright @ BLEUPLAN