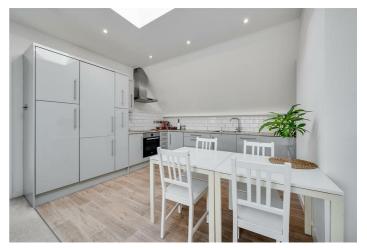

## Dartmouth Road, NW2 TO LET - £2,250

AVAILABLE TO LET - is this charming two bedroom Top Floor Flat, ideally situated on a pretty tree-lined street in the sought-after Mapesbury Estate.

The bright and airy property comprises a spacious, open plan modern fitted kitchen/reception room with beautiful views over the garden and two bedrooms which are serviced by a three piece shower room.

- Stunning 2 bedroom Top Floor Flat
- Situated in the Mapesbury Estate
- Modern fitted kitchen
- Plenty of storage space
- Willesden Green (Jubilee-Zone 2)
- DEPOSIT £2,653. COUNCIL: Brent (D)

020 8450 9377 rentals@cameronsstiff.co.uk cameronsstiff.co.uk