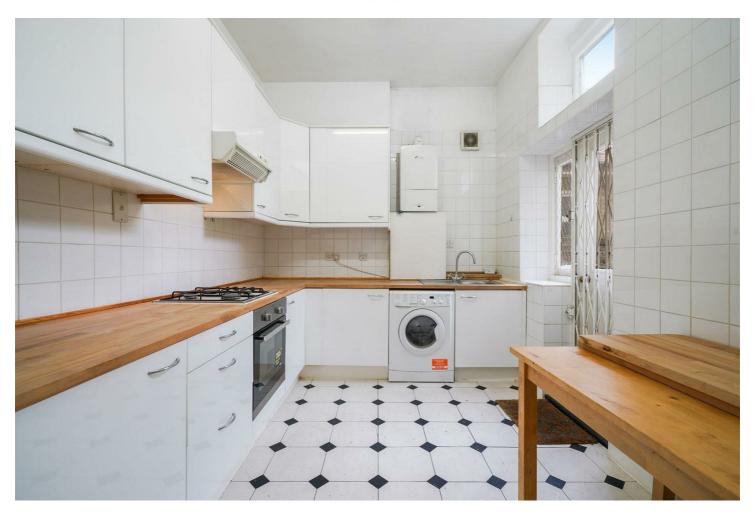

## Fordwych Road, NW2 TO LET - £2,500

AVAILABLE TO LET is this bright and spacious two bedroom Garden Flat, situated on a pretty tree lined street, Fordwych Road.

Offering 790 sq ft of well laid out accommodation, the property comprises a bright bay fronted reception room with a feature fireplace and hard wood floors, a separate fitted kitchen and two double bedrooms which are serviced by a three piece bathroom. Further benefits include a beautiful private garden and off-street parking.