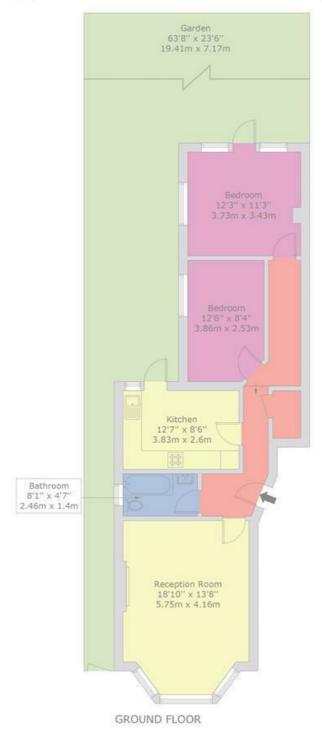

## Fordwych Road, NW2

Approx Gross Internal Area = 73.4 sq m / 790 sq ft
For identification only - Not to scale

This floor plan is produced in accordance with RICS Property Measurement Standards incorporating International Property Measurement Standards (IPMS2 Residential). Maximum lengths and widths are represented on the floor plan. Produced for Cameron Stiff & Co. Copyright @ BLEUPLAN