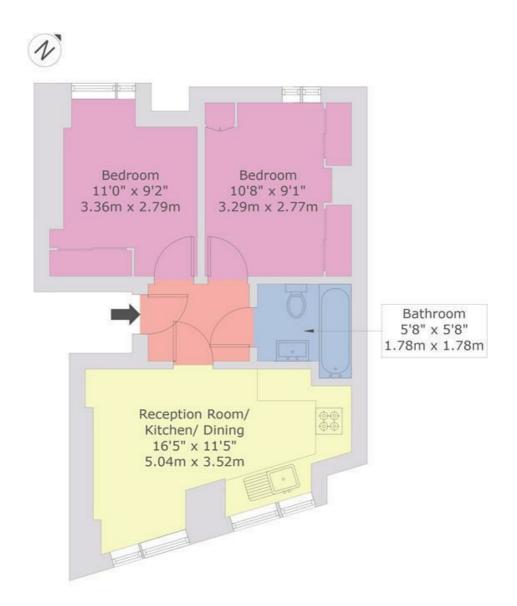

### High Road, NW10

Approx Gross Internal Area =37.80 sq m / 406 sq ft For identification only - Not to scale

#### THIRD FLOOR

**EPC: D** Ref: 15062698 This floor plan is produced in accordance with RICS Property Measurement Standards incorporating International Property Measurement Standards (IPMS2 Residential). Maximum lengths and widths are represented on the floor plan. If there is any aspect of particular importance, you should carry out or commission your own inspection of the property. Produced for Cameron Stiff & Co. Copyright @ BLEUPLAN