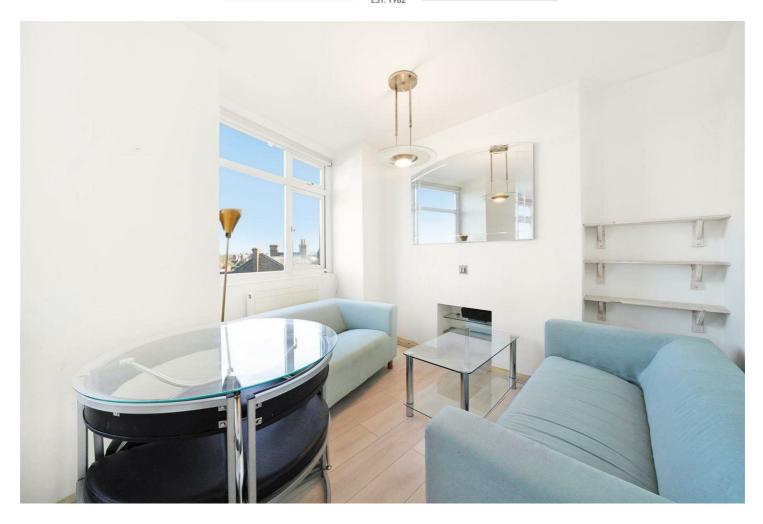

Offering 406 sq ft of well laid out accommodation, the property comprises an open plan modern kitchen/reception room with wood floors and two double bedrooms which are serviced by a three piece bathroom suite.