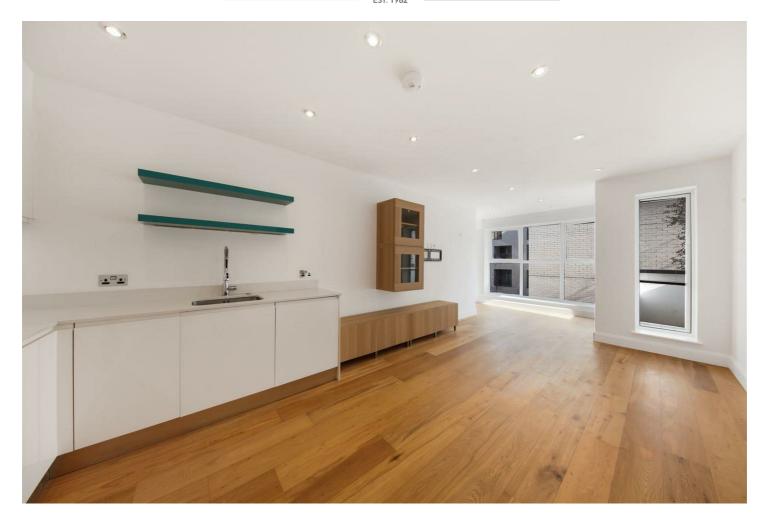

## 9 The Avenue, NW6 TO LET - £3,100

AVAILABLE TO LET is this spacious First Floor, two bedroom flat, set in a modern and secure gated building on a sought-after road in Queens Park.

Offering 777 sq ft of bright accommodation, the property comprises an open plan reception/modern kitchen with hard wood floors and access to the two private balconies. The main bedroom follows the curve of the architecture of the building and includes a dressing area and an en-suite bathroom. The property offers a further double bedroom which is serviced by a family shower room.