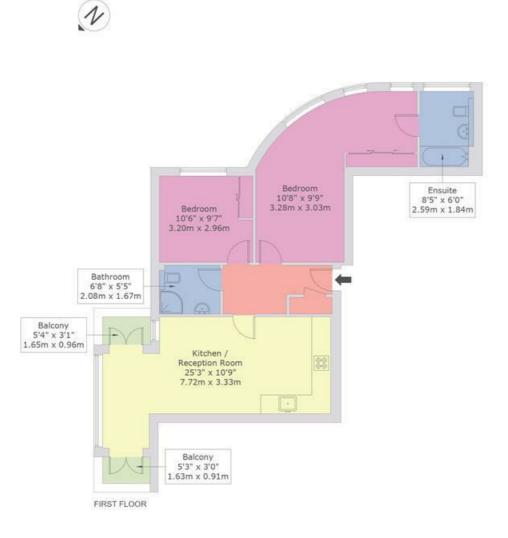

## The Avenue, NW6

Approx Gross Internal Area = 72.18 sq m / 777 sq ft For identification only - Not to scale

This floor plan is produced in accordance with RICS Property Measurement Standards incorporating International Property Measurement Standards (IPMS2 Residential). Produced for Cameron Stiff & Co. Copyright @ BLEUPLAN