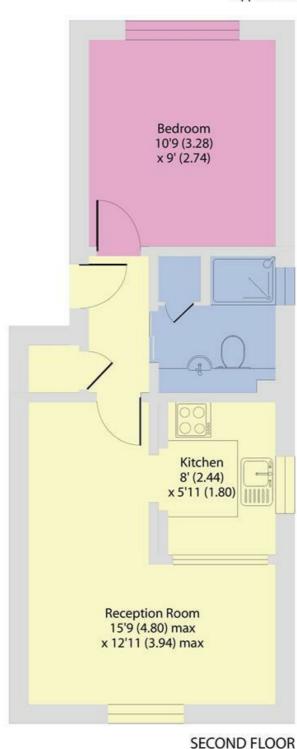

## Rusper Close, London, NW2

Approximate Area = 402 sq ft / 37.3 sq m For identification only - Not to scale

Floor plan produced in accordance with RICS Property Measurement 2nd Edition, Incorporating International Property Measurement Standards (IPMS2 Residential). © ntchecom 2025. Produced for Camerons Stiff & Co. REF: 955998