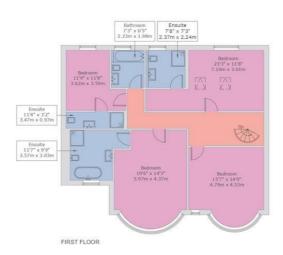

Alexander Avenue, NW10
Approx Gross Internal Area = 285.62 sq m / 3074 sq ft
For identification only - Not to scale

This floor plan is produced in accordance with RICS Property Measurement Standards incorporating International Property Measurement Standards (IPMS2 Residential). Produced for Cameron Stiff & Co. Copyright @ BLEUPLAN