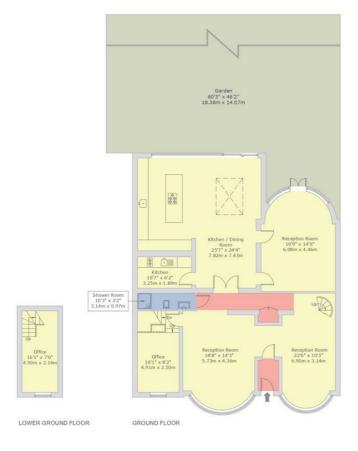

Alexander Avenue, NW10
Approx Gross Internal Area = 285.62 sq m / 3074 sq ft
For identification only - Not to scale

This floor plan is produced in accordance with RICS Property Measurement Standards incorporating International Property Measurement Standards (IPMS2 Residential). Produced for Cameron Stiff & Co. Copyright @ BLEUPLAN