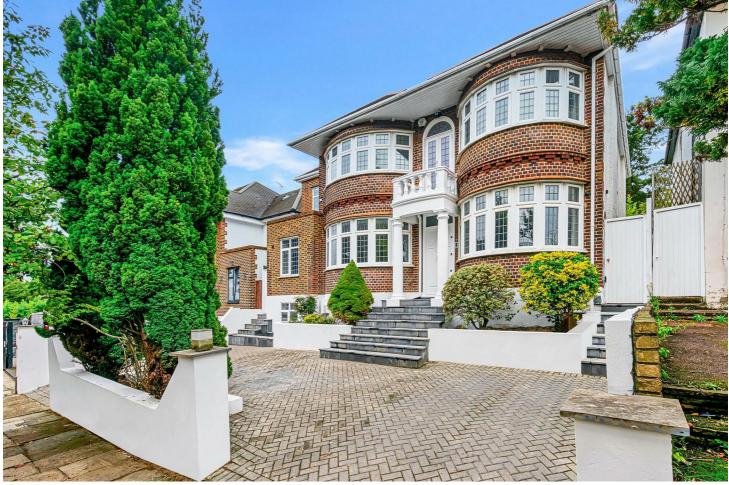

## Alexander Avenue, NW10 To Let - £8,000 (Deposit: £9,230)

Presenting this exquisite five-bedroom family home now available TO LET, offering 3,000 sq ft of luxurious living space.

This property features three spacious reception rooms and a stylish, contemporary kitchen that seamlessly connects to the rear garden and terrace - perfect for entertaining. With four modern bathrooms, including three en-suites, the home is flooded with natural light.

Outside, you'll find ample off-street parking for three cars and a landscaped rear garden and patio.

Situated on the sought-after Dobree Estate, just north of Kensal Rise, and within walking distance of Chamberlayne Road offering a vibrant mix of boutique shops, lively pubs, and diverse restaurants. Transport links are nearby, including Willesden Green (Jubilee Line - Zone 2) and Kensal Rise Overground Station (Zone 2).