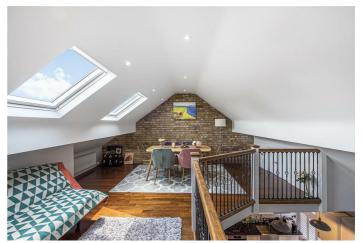

Offering 1133 sq ft of beautiful accommodation and hard wooden flooring throughout, the property comprises a bay fronted open-plan modern fitted kitchen/reception room with a feature fireplace, plenty of storage space and a mezzanine floor suitable for a dining space. There is also three generously-sized double bedrooms including one with an en-suite and three piece modern family bathroom.

- Beautifully presented 3 bedroom Top Floor Flat
- Offering 1133 sq ft of accommodation over 2 floors
- Open plan kitchen/reception room
- Mezzine level currently used as dining area
- Three double bedrooms, two bathrooms
- Council Tax included: Brent (D). Deposit £3,403