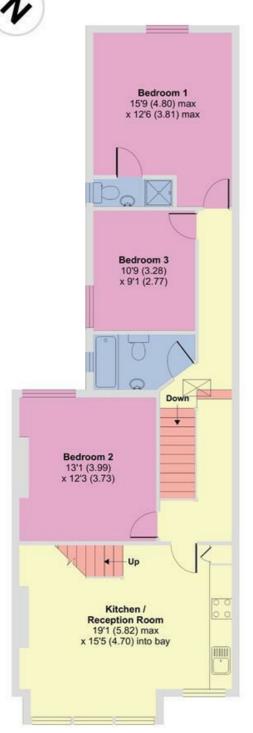

Offering 1133 sq ft of beautiful accommodation and hard wooden flooring throughout, the property comprises a bay fronted open-plan modern fitted kitchen/reception room with a feature fireplace, plenty of storage space and a mezzanine floor suitable for a dining space. There is also three generously-sized double bedrooms including one with an en-suite and three piece modern family bathroom.

- Beautifully presented 3 bedroom Top Floor Flat
- Offering 1133 sq ft of accommodation over 2 floors
- Open plan kitchen/reception room
- Mezzine level currently used as dining area
- Three double bedrooms, two bathrooms
- Council Tax included: Brent (D). Deposit £3,403

## Lushington Road, TFF, London, NW10

Approximate Area = 1133 sq ft / 105.3 sq m Limited Use Area(s) = 70 sq ft / 6.5 sq m Total = 1203 sq ft / 111.8 sq m

For identification only - Not to scale

FIRST FLOOR