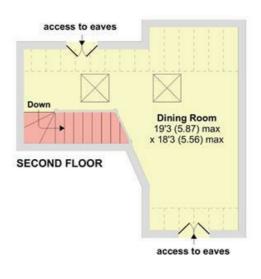

Offering 1133 sq ft of beautiful accommodation and hard wooden flooring throughout, the property comprises a bay fronted open-plan modern fitted kitchen/reception room with a feature fireplace, plenty of storage space and a mezzanine floor suitable for a dining space. There is also three generously-sized double bedrooms including one with an en-suite and three piece modern family bathroom.

- Beautifully presented 3 bedroom Top Floor Flat
- Offering 1133 sq ft of accommodation over 2 floors
- Open plan kitchen/reception room
- Mezzine level currently used as dining area
- Three double bedrooms, two bathrooms
- Council Tax included: Brent (D). Deposit £3,403