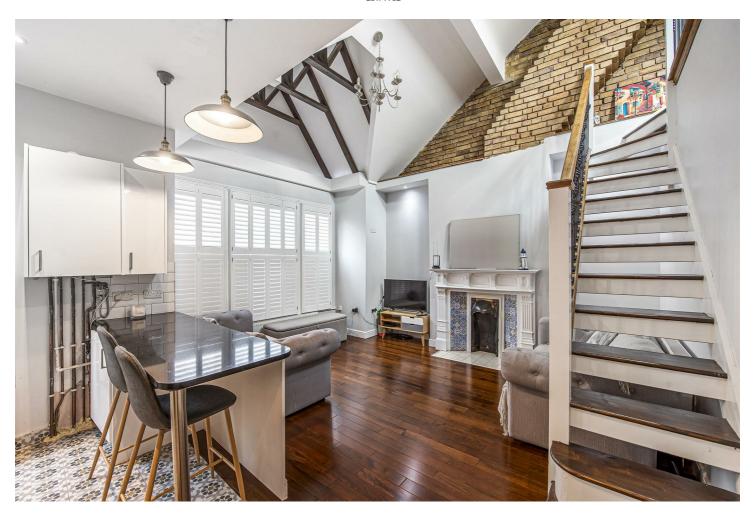

## Lushington Road, NW10

 $\begin{array}{l} TO\ LET - \pounds 2,950\ Per\ Month \\ \text{AVAILABLE TO LET} \ \text{is this truly outstanding, recently} \end{array}$ refurbished, three bedroom bright and spacious Top Floor Flat, set within a Period conversion, situated in the sought after area of Kensal Rise.

Offering 1133 sq ft of beautiful accommodation and hard wooden flooring throughout, the property comprises a bay fronted open-plan modern fitted kitchen/reception room with a feature fireplace, plenty of storage space and a mezzanine floor suitable for a dining space. There is also three generously-sized double bedrooms including one with an en-suite and three piece modern family bathroom.

- Beautifully presented 3 bedroom Top Floor Flat
- Offering 1133 sq ft of accommodation over 2 floors
- Open plan kitchen/reception room
- Mezzine level currently used as dining area
- Three double bedrooms, two bathrooms
- Council Tax included: Brent (D). Deposit £3,403