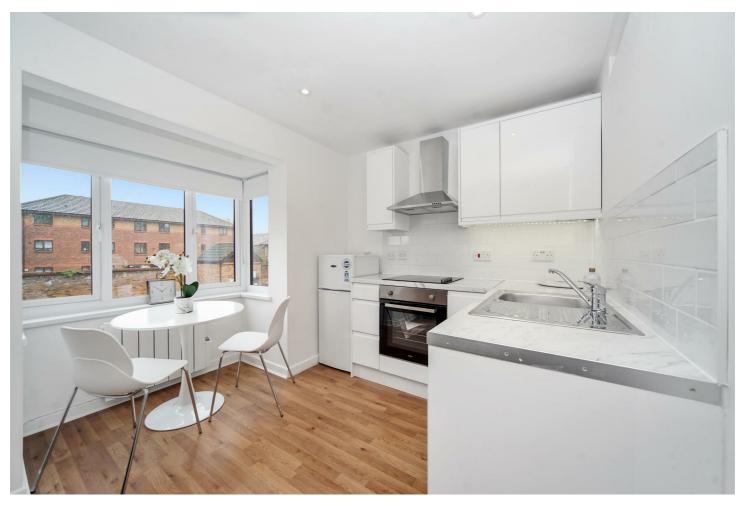

## Rusper Close, NW2 TO LET - £1,550 Per Month

AVAILABLE TO LET is this beautifully refurbished one bedroom First Floor Flat situated within this purpose built block on Rusper Close.

Offering 330 sq ft of well laid out accommodation, the bright property comprises a bay fronted open plan modern kitchen/reception room with hard wood floors and fitted appliances and a spacious bedroom which is serviced by a three piece shower room. Further benefits include entryphone ad off-street parking.

- Bright 1 bedroom First Floor Flat -
- Bay fronted modern kitchen/reception
- Entryphone & off-street parking
- Transport: Dollis Hill (Jubilee-Zone 3)
- COUNCIL: Brent (B). Deposit: £1,903

020 8450 9377 rentals@cameronsstiff.co.uk cameronsstiff.co.uk