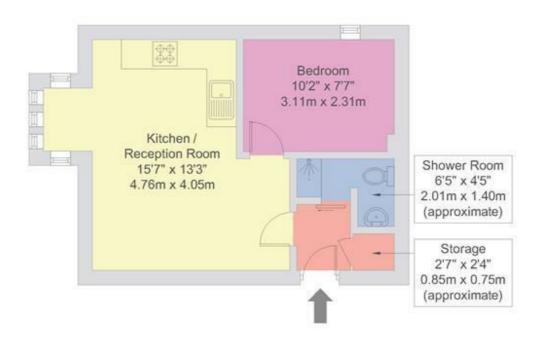

## Rusper Close, NW2

Approx Gross Internal Area = 30.7 sq m / 330 sq ft For identification only - Not to scale

FIRST FLOOR

**EPC: D**Ref: 15832326