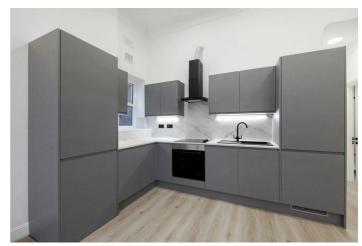

## Willesden Lane, NW6 TO LET - £2,600

AVAILABLE TO LET is this recently refurbished three bedroom Ground Floor Flat, situated on Willesden Lane.

Offering 653 sq ft of well laid out accommodation, the property comprises a spacious open plan modern fitted kitchen/reception room, three bedrooms, one with an ensuite shower room and a three piece bathroom.

- Spacious 3 bedroom Ground Floor Flat
- Offering 653 sq ft of accommodation
- Recently refurbished
- Modern open plan kitchen/reception
- Transport: Willesden Green (Jubilee-Zone 2)
- COUNCIL: Brent (D). Deposit: £2,884