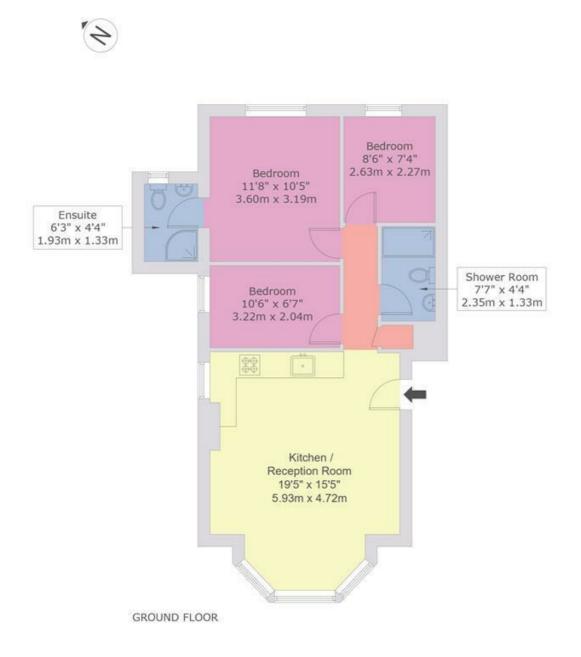

## Willesden Lane, NW6

Approx Gross Internal Area = 60.68 sq m / 653 sq ft For identification only - Not to scale

This floor plan is produced in accordance with RICS Property Measurement Standards incorporating International Property Measurement Standards (IPMS2 Residential). Produced for Cameron Stiff & Co. Copyright @ BLEUPLAN