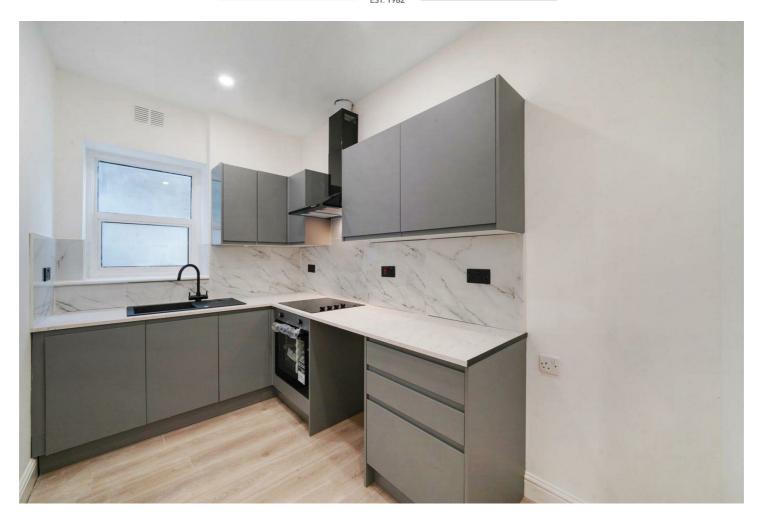

#### - £2,097

AVAILABLE TO LET is this recently refurbished two bedroom Ground Floor Flat, situated on Willesden Lane.

Offering 634 sq ft of well laid out accommodation, the property comprises a spacious bay fronted reception room, a modern fully fitted kitchen, two bedrooms, one with an ensuite and a three piece bathroom.

- Spacious 2 bedroom Ground Floor Flat
- Offering 634 sq ft of well laid out accommodation
- Bright bay fronted reception room
- Modern fully fitted kitchen
- Transport: Willesden Green (Jubilee-Zone 2)
- COUNCIL: Brent (D). Deposit: £2,884