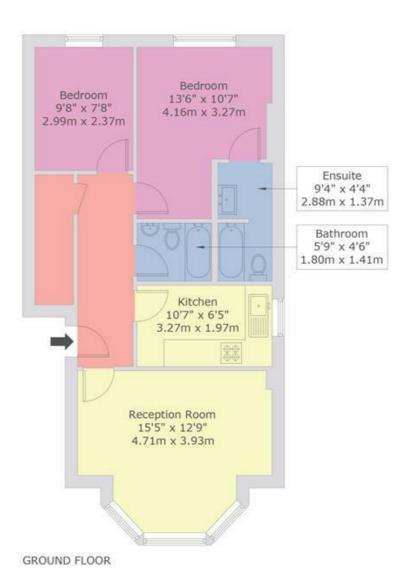

### Willesden Lane, NW6

Approx Gross Internal Area = 58.88 sq m / 634 sq ftFor identification only - Not to scale

This floor plan is produced in accordance with RICS Property Measurement Standards incorporating International Property Measurement Standards (IPMS2 Residential). Produced for Cameron Stiff & Co. Copyright @ BLEUPLAN