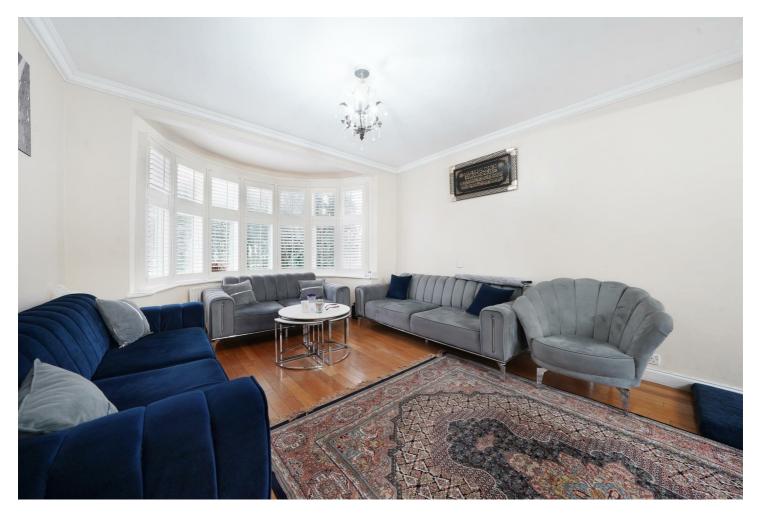

Accommodation comprises of three bedrooms, a double reception room, a fully fitted kitchen, Villeroy & Boch bathroom, and a separate downstairs WC. Externally, there is a 43 ft south-facing rear garden and off-street parking. The converted garage serves as an ideal home office with underfloor heating.