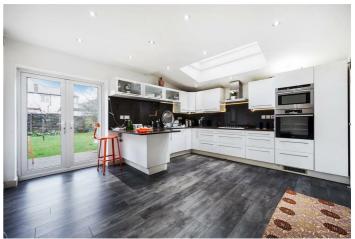

Accommodation comprises of three bedrooms, a double reception room, a fully fitted kitchen, Villeroy & Boch bathroom, and a separate downstairs WC. Externally, there is a 43 ft south-facing rear garden and off-street parking. The converted garage serves as an ideal home office with underfloor heating.