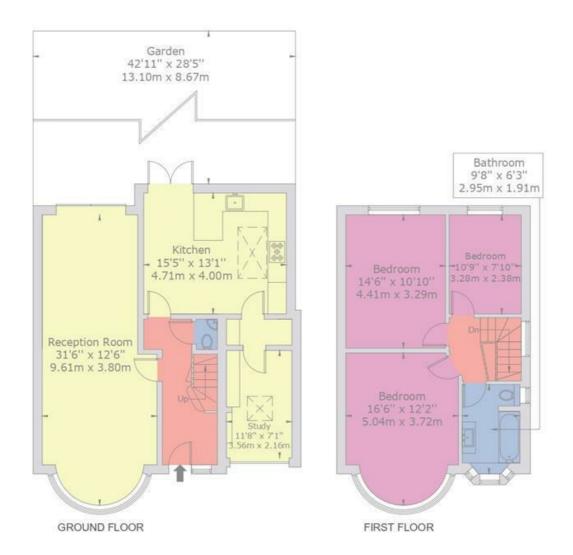

## Helena Road, NW10 1HY

Approx Gross Internal Area = 124.8 sq m / 1343 sq ft
Garden = 116 sq m / 1249 sq ft
Total = 240.8 sq m / 2592 sq ft
For identification only - Not to scale

This floor plan is produced in accordance with RICS Property Measurement Standards incorporating International Property Measurement Standards (IPMS2 Residential), Produced for Cameron Stiff & Co. Copyright @ BLEUPLAN