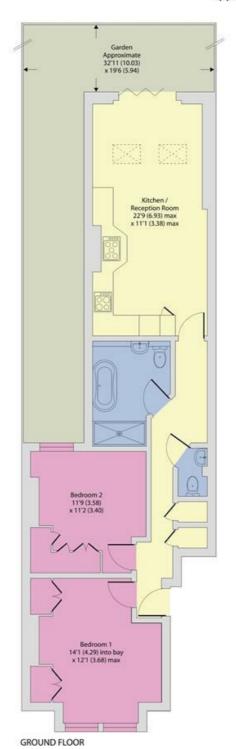

## Larch Road, GFF, London, NW2

Approximate Area = 742 sq ft / 69 sq m

For identification only - Not to scale

Floor plan produced in accordance with RICS Property Measurement Standards incorporating International Property Measurement Standards (IPMS2 Residential). © ntchecom 2024. Produced for Camerons Stiff & Co. REF: 922963