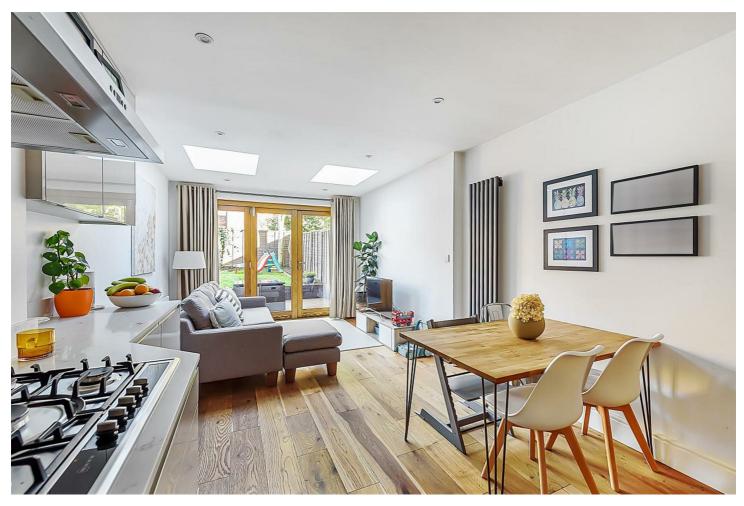

## Larch Road, NW2 TO LET - £2,350 Per Month

TO LET is this beautifully presented two bedroom Ground Floor Flat, situated within a Victorian terraced house, moments away from Gladstone Park.

Offering 742 sq ft of well laid out accommodation, the property comprises a bright and spacious open plan modern kitchen/reception room with bi-folding doors leading to the 32 ft private garden, guest WC and two double bedrooms with fitted wardrobes which are serviced by a family bathroom with underfloor heating.

- Spacious 2 bedroom Ground Floor Flat
- Offering 742 sq ft of accommodation
- Bright open plan kitchen/reception
- 32 ft private garden
- Excellent transport links into London
- COUNCIL: Brent (D). Deposit: £2,942