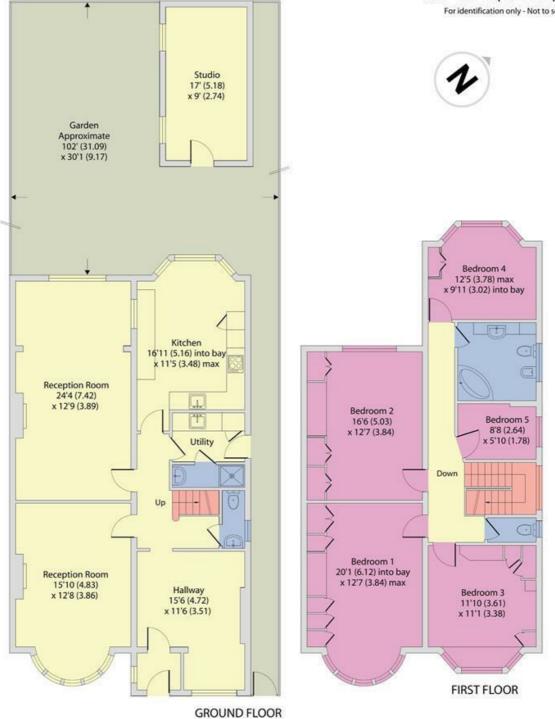

## The Avenue, London, NW6

Approximate Area = 2141 sq ft / 199 sq m Studio = 153 sq ft / 14 sq m Total = 2294 sq ft / 213 sq m

For identification only - Not to scale

Certified Property Measure

Floor plan produced in accordance with RICS Property Measurement Standards incorporating International Property Measurement Standards (IPMS2 Residential). © ntchecom 2024. Produced for Camerons Stiff & Co. REF: 816471