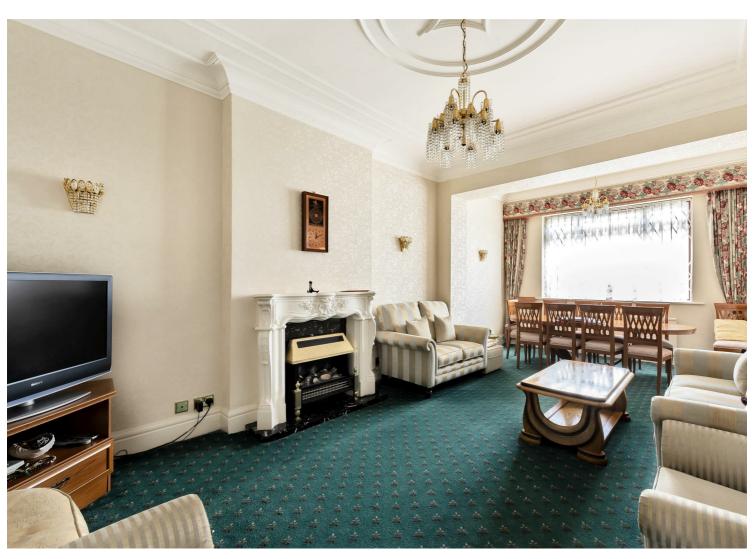

The property benefits from a generous sized hallway, two large reception rooms, a separate kitchen with some integrated appliances, utility area, a downstairs shower room and guest cloakroom. The First Floor provides four double bedrooms all with fitted wardrobes, single bedroom (currently used as a office/dressing room) and all of which are all serviced by a large family four piece bathroom. Externally, there is off-street parking on the gated driveway and a rear garden of 120 ft, with a large terrace and a office/studio.