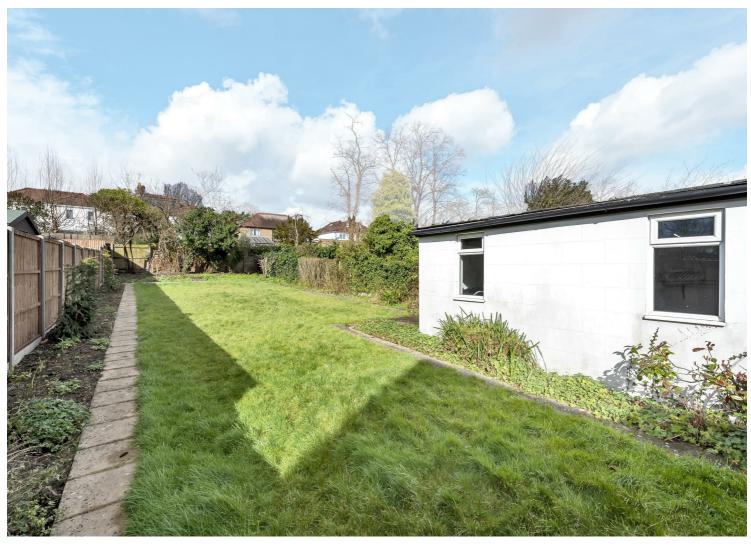

The property benefits from a generous sized hallway, two large reception rooms, a separate kitchen with some integrated appliances, utility area, a downstairs shower room and guest cloakroom. The First Floor provides four double bedrooms all with fitted wardrobes, single bedroom (currently used as a office/dressing room) and all of which are all serviced by a large family four piece bathroom. Externally, there is off-street parking on the gated driveway and a rear garden of 120 ft, with a large terrace and a office/studio.