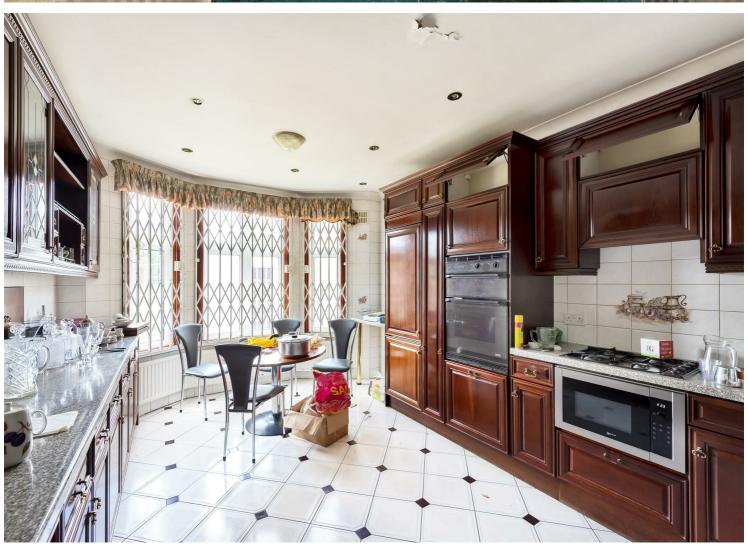

The property benefits from a generous sized hallway, two large reception rooms, a separate kitchen with some integrated appliances, utility area, a downstairs shower room and guest cloakroom. The First Floor provides four double bedrooms all with fitted wardrobes, single bedroom (currently used as a office/dressing room) and all of which are all serviced by a large family four piece bathroom. Externally, there is off-street parking on the gated driveway and a rear garden of 120 ft, with a large terrace and a office/studio.