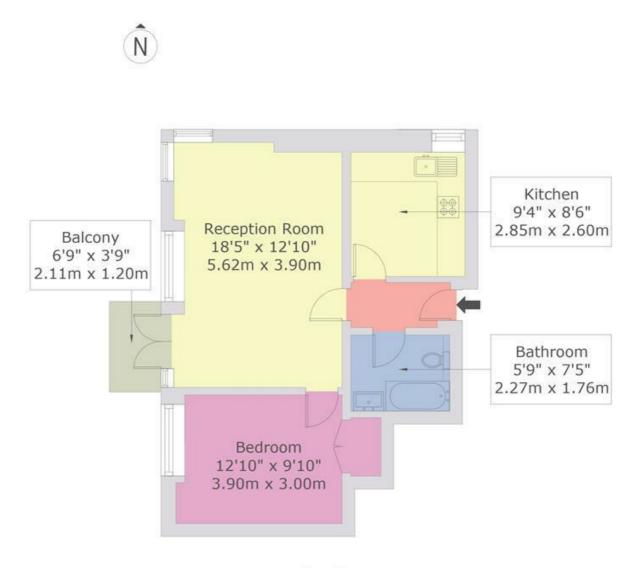

## Lincoln Court, NW2

Approx Gross Internal Area = 49.51 sq m / 532 sq ftFor identification only - Not to scale

First Floor

This floor plan is produced in accordance with RICS Property Measurement Standards incorporating International Property Measurement Standards (IPMS2 Residential). Maximum lengths and widths are represented on the floor plan. If there is any aspect of particular importance, you should carry out or commission your own inspection of the property. Produced for Cameron Stiff & Co. Copyright @ BLEUPLAN