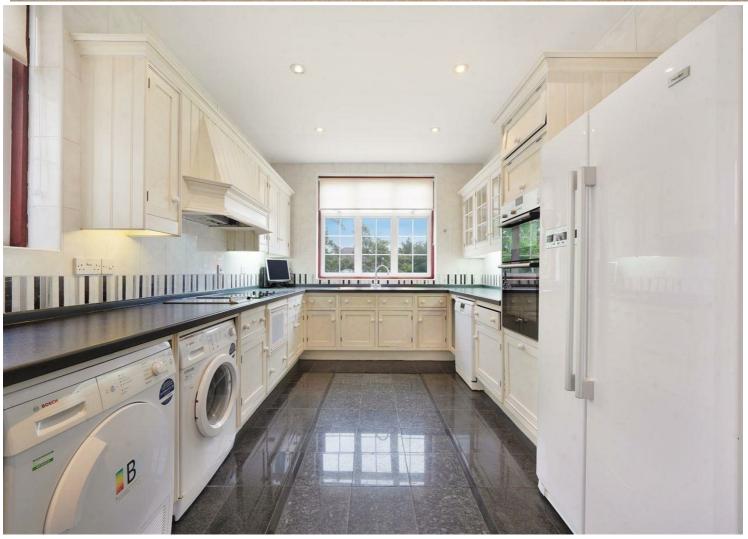

## To Let - £7.000 Per Annum

AVAILABLE FOR RENT is this five bedroom 1930s detached property, situated within the sought-after Dobree Estate, offering 2572 sq ft of well laid out living accommodation.

The Ground Floor comprises a large entrance hallway which leads to the beautiful bay fronted reception room with a feature fireplace, a separate fully equipped kitchen, guest W/C, and a spacious dining room with a feature fireplace and double doors leading to the 82 ft private garden. The Second Floor offers four large bedrooms, one with a private balcony and two with en-suite bathrooms. A family bathroom completes this floor. Externally, there is off-street parking for three cars and a garage to park another car.