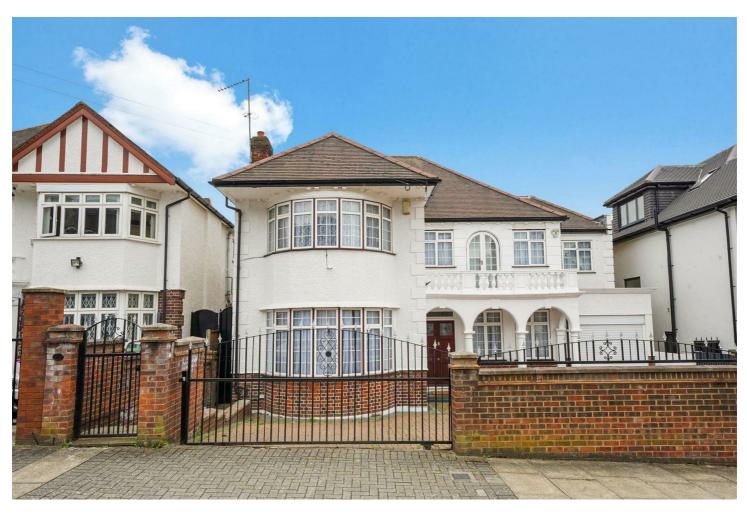

## Alexander Avenue, NW10

## To Let - £7.000 Per Annum

AVAILABLE FOR RENT is this five bedroom 1930s detached property, situated within the sought-after Dobree Estate, offering 2572 sq ft of well laid out living accommodation.

The Ground Floor comprises a large entrance hallway which leads to the beautiful bay fronted reception room with a feature fireplace, a separate fully equipped kitchen, guest W/C, and a spacious dining room with a feature fireplace and double doors leading to the 82 ft private garden. The Second Floor offers four large bedrooms, one with a private balcony and two with en-suite bathrooms. A family bathroom completes this floor. Externally, there is off-street parking for three cars and a garage to park another car.

- Beautiful 5 bedroom 1930s detached home
- Offering 2572 sq ft of accommodation
- 82 ft private garden
- Off-street parking for 4 cars
- Transport: Willesden Green (Jubilee-Zone 2)
- COUNCIL: Brent (G). Deposit: £9,692