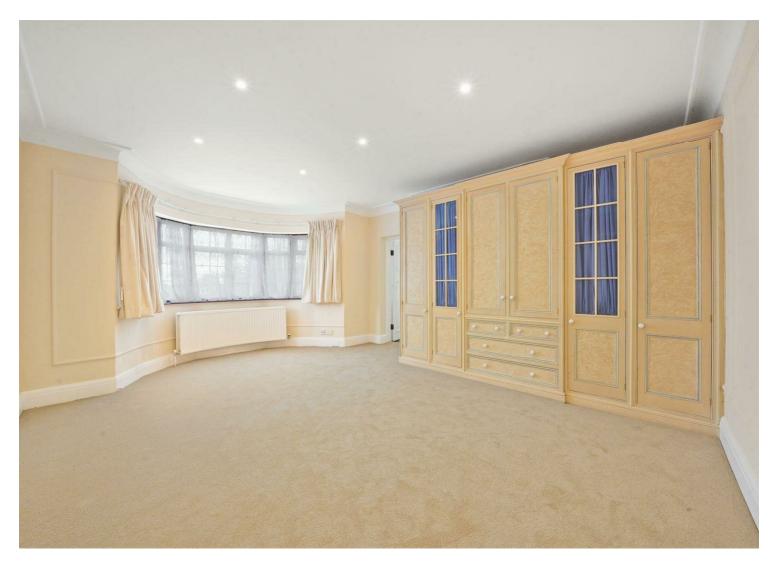

## To Let - £7.000 Per Annum

AVAILABLE FOR RENT is this five bedroom 1930s detached property, situated within the sought-after Dobree Estate, offering 2572 sq ft of well laid out living accommodation.

The Ground Floor comprises a large entrance hallway which leads to the beautiful bay fronted reception room with a feature fireplace, a separate fully equipped kitchen, guest W/C, and a spacious dining room with a feature fireplace and double doors leading to the 82 ft private garden. The Second Floor offers four large bedrooms, one with a private balcony and two with en-suite bathrooms. A family bathroom completes this floor. Externally, there is off-street parking for three cars and a garage to park another car.