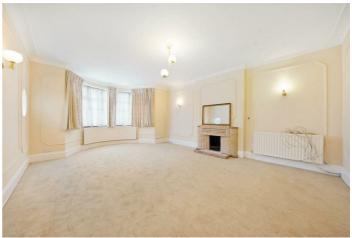

## To Let - £7.000 Per Annum

AVAILABLE FOR RENT is this five bedroom 1930s detached property, situated within the sought-after Dobree Estate, offering 2572 sq ft of well laid out living accommodation.

The Ground Floor comprises a large entrance hallway which leads to the beautiful bay fronted reception room with a feature fireplace, a separate fully equipped kitchen, guest W/C, and a spacious dining room with a feature fireplace and double doors leading to the 82 ft private garden. The Second Floor offers four large bedrooms, one with a private balcony and two with en-suite bathrooms. A family bathroom completes this floor. Externally, there is off-street parking for three cars and a garage to park another car.