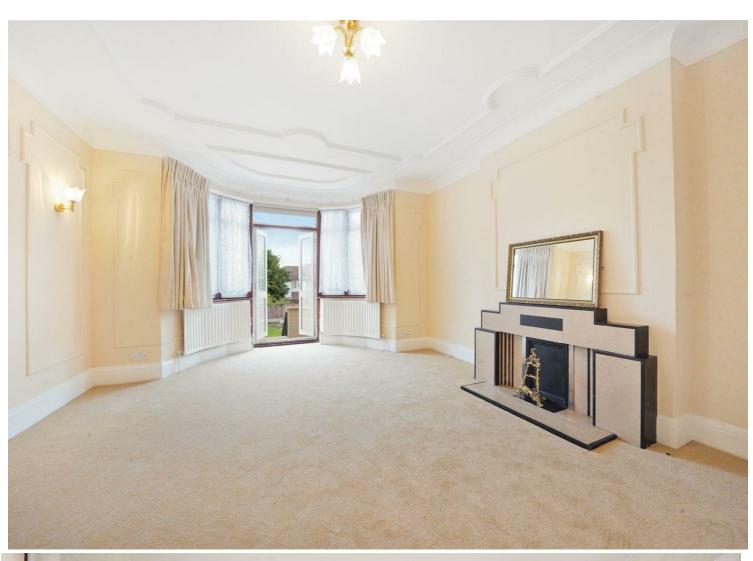

## To Let - £7.000 Per Annum

AVAILABLE FOR RENT is this five bedroom 1930s detached property, situated within the sought-after Dobree Estate, offering 2572 sq ft of well laid out living accommodation.

The Ground Floor comprises a large entrance hallway which leads to the beautiful bay fronted reception room with a feature fireplace, a separate fully equipped kitchen, guest W/C, and a spacious dining room with a feature fireplace and double doors leading to the 82 ft private garden. The Second Floor offers four large bedrooms, one with a private balcony and two with en-suite bathrooms. A family bathroom completes this floor. Externally, there is off-street parking for three cars and a garage to park another car.