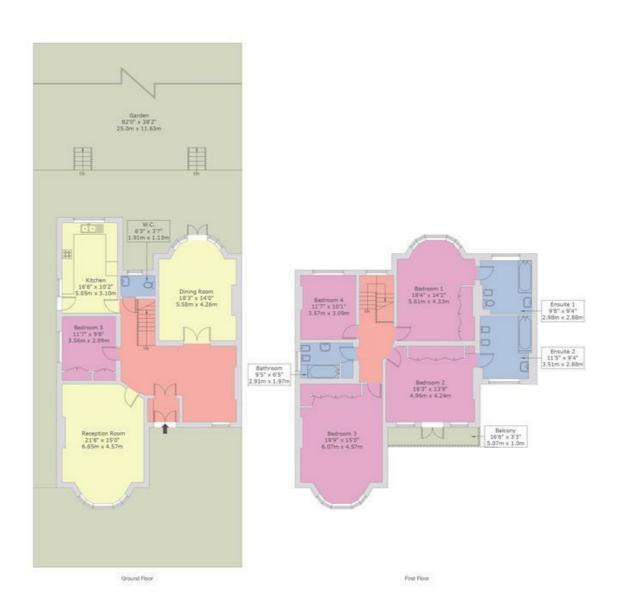

## Alexander Avenue, NW10 Approx Gross Internal Area = 238.94 sq m / 2572 sq ft

For identification only - Not to scale

This floor plan is produced in accordance with RICS Property Measurement Standards incorporating International Property Measurement Standards (IPMS2 Residential). Produced for Cameron Stiff & Co. Copyright @ BLEUPLAN