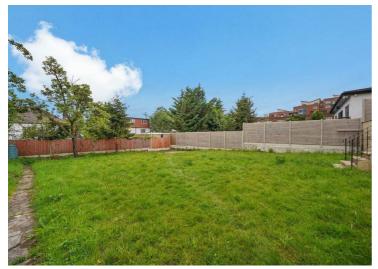

## To Let - £7.000 Per Annum

AVAILABLE FOR RENT is this five bedroom 1930s detached property, situated within the sought-after Dobree Estate, offering 2572 sq ft of well laid out living accommodation.

The Ground Floor comprises a large entrance hallway which leads to the beautiful bay fronted reception room with a feature fireplace, a separate fully equipped kitchen, guest W/C, and a spacious dining room with a feature fireplace and double doors leading to the 82 ft private garden. The Second Floor offers four large bedrooms, one with a private balcony and two with en-suite bathrooms. A family bathroom completes this floor. Externally, there is off-street parking for three cars and a garage to park another car.