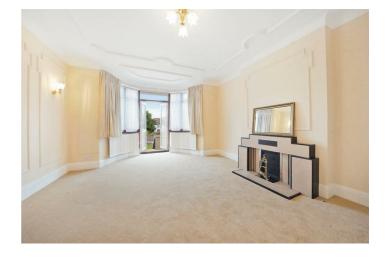

## To Let - £7.000 Per Annum

AVAILABLE FOR RENT is this five bedroom 1930s detached property, situated within the sought-after Dobree Estate, offering 2572 sq ft of well laid out living accommodation.

The Ground Floor comprises a large entrance hallway which leads to the beautiful bay fronted reception room with a feature fireplace, a separate fully equipped kitchen, guest W/C, and a spacious dining room with a feature fireplace and double doors leading to the 82 ft private garden. The Second Floor offers four large bedrooms, one with a private balcony and two with en-suite bathrooms. A family bathroom completes this floor. Externally, there is off-street parking for three cars and a garage to park another car.