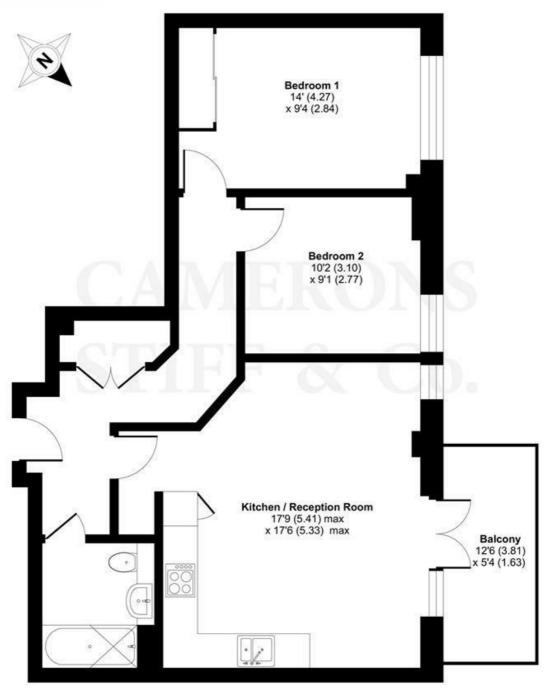

## Neasden Lane, London, NW10

Approximate Area = 698 sq ft / 65 sq m

For identification only - Not to scale

## **FOURTH FLOOR**

Floor plan produced in accordance with RICS Property Measurement Standards incorporating International Property Measurement Standards (IPMS2 Residential). © nichecom 2022. Produced for Camerons Stiff & Co. REF: 882527