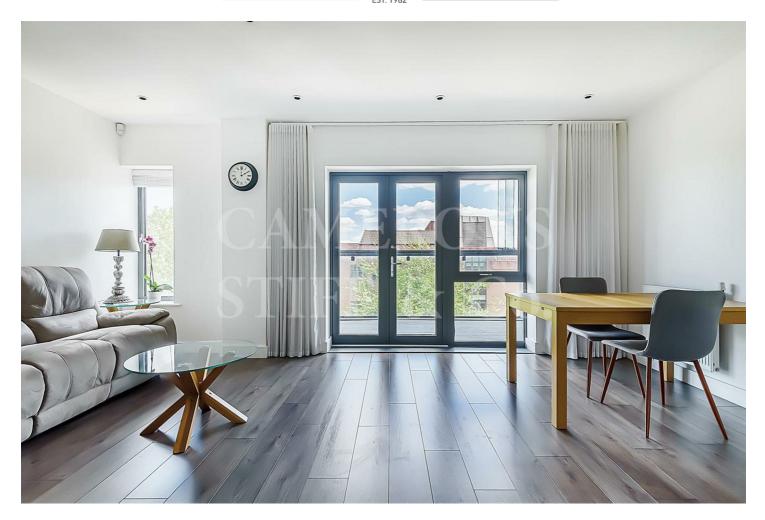

## Neasden Lane, NW10 TO LET - £2,400 Per Month

AVAILABLE TO LET- is this exceptionally spacious two bedroom flat situated on the Fourth Floor of this new homes development close to Neasden.

Offering 698 sq ft of well laid out accommodation, this bright and airy apartment comprises a contemporary style open plan kitchen/reception with access to the a private balcony and two double bedrooms which is serviced by a modern family bathroom. The property also benefits from hard wooden flooring throughout, a rooftop communal garden and private parking (available with additional negotiations)

- Spacious 2 bedroom apartment
- Offering 698 sq ft of well laid out accommodation
- Contemporary open plan kitchen/reception
- Private balcony & communal roof terrace
- Private parking
- COUNCIL: Brent (C). Deposit: £2,769