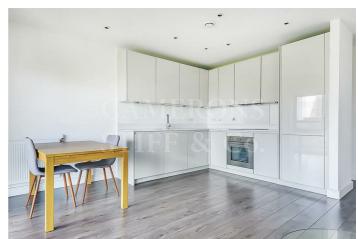

## Neasden Lane, NW10 TO LET - £2,400 Per Month

AVAILABLE TO LET- is this exceptionally spacious two bedroom flat situated on the Fourth Floor of this new homes development close to Neasden.

Offering 698 sq ft of well laid out accommodation, this bright and airy apartment comprises a contemporary style open plan kitchen/reception with access to the a private balcony and two double bedrooms which is serviced by a modern family bathroom. The property also benefits from hard wooden flooring throughout, a rooftop communal garden and private parking (available with additional negotiations)

- Spacious 2 bedroom apartment
- Offering 698 sq ft of well laid out accommodation
- Contemporary open plan kitchen/reception
- Private balcony & communal roof terrace
- Private parking
- COUNCIL: Brent (C). Deposit: £2,769