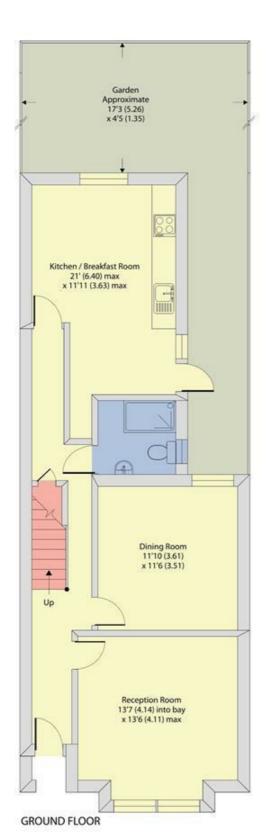

With 1,458 sq ft of internal living accommodation, the Ground Floor is comprised of a bright bay fronted reception room, dining room, modern kitchen with access to a 17 ft private rear lawned garden and a downstairs shower room. The First Floor features three double bedrooms serviced by a three piece family bathroom.

## Pine Road, London, NW2

Approximate Area = 1458 sq ft / 135.4 sq m

For identification only - Not to scale

**EPC:** Ref: 18984330

Floor plan produced in accordance with RICS Property Measurement Standards incorporating International Property Measurement Standards (IPMS2 Residential). © ntchecom 2024. Produced for Camerons Stiff & Co. REF: 1155382