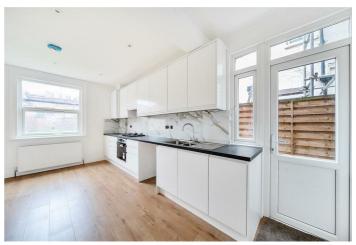

With 1,458 sq ft of internal living accommodation, the Ground Floor is comprised of a bright bay fronted reception room, dining room, modern kitchen with access to a 17 ft private rear lawned garden and a downstairs shower room. The First Floor features three double bedrooms serviced by a three piece family bathroom.