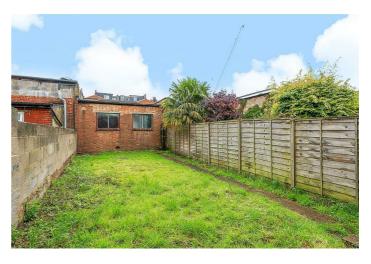

With 1,458 sq ft of internal living accommodation, the Ground Floor is comprised of a bright bay fronted reception room, dining room, modern kitchen with access to a 17 ft private rear lawned garden and a downstairs shower room. The First Floor features three double bedrooms serviced by a three piece family bathroom.

- Refurbished 3 bedroom mid-terraced Period house
- Offering 1,458 sq ft of accommodation over 2 floors
- 17ft private east-facing garden
- Transport links: Cricklewood Thameslink (Zone 3)

COUNCIL: Brent (D)DEPOSIT: £4,038