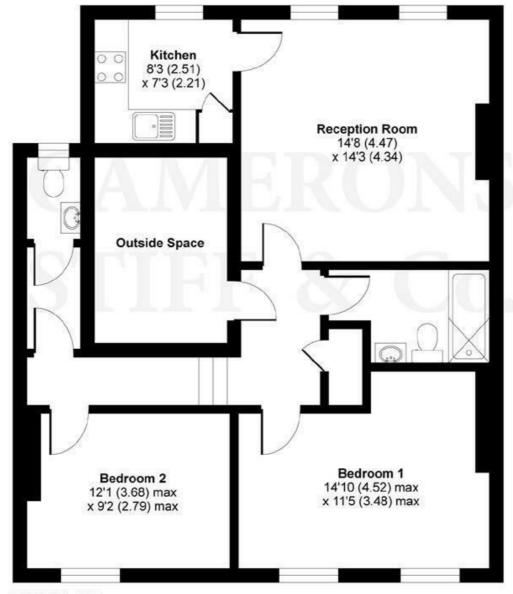

## Blenheim Gardens, London, NW2

APPROX. GROSS INTERNAL FLOOR AREA 736 SQ FT 68.4 SQ METRES (EXCLUDES OUTSIDE SPACE)

**FIRST FLOOR** 

Whilst every attempt has been made to ensure the accuracy of the floor plan contained here, measurements of doors, windows and rooms are approximate and no responsibility is taken for any error, omission or misstatement. These plans are for representation purposes only as defined by RICS Code of Measuring Practice and should be used as such by any prospective purchaser. Specifically no guarantee is given on the total square footage of the property if quoted on this plan. Any figure given is for initial guidance only and should not be relied on as a basis of valuation.