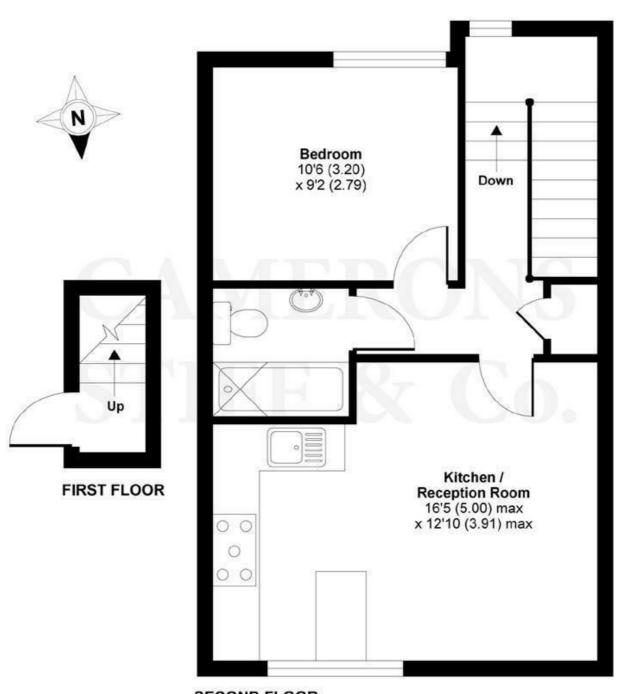

## Melrose Avenue, London, NW2

APPROX. GROSS INTERNAL FLOOR AREA 447 SQ FT 41.5 SQ METRES

SECOND FLOOR

**EPC: C**Ref: 15081728

Whilst every attempt has been made to ensure the accuracy of the floor plan contained here, measurements of doors, windows and rooms are approximate and no responsibility is taken for any error, omission or misstatement. These plans are for representation purposes only as defined by RICS Code of Measuring Practice and should be used as such by any prospective purchaser. Specifically no guarantee is given on the total square footage of the property if quoted on this plan. Any figure given is for initial guidance only and should not be relied on as a basis of valuation.