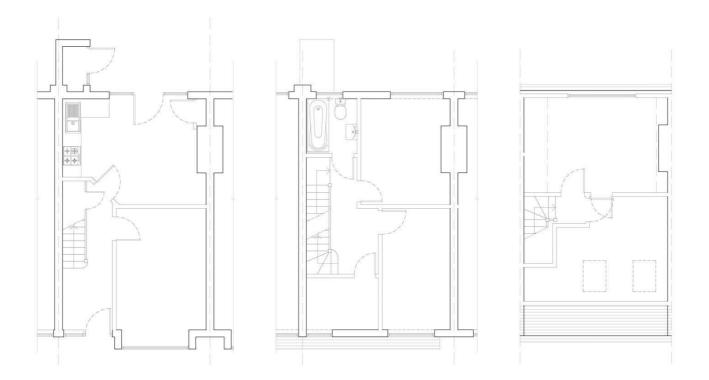

## Crouch Road, NW10 TO LET - £2,800 Per Month

Available to let- is this stylish five bedroom mid-terrace house, offering 1040 sq ft of well laid out accommodation, situated close to Willesden.

The property has been refurbished to a high specification throughout and the Ground Floor comprises a spacious reception room and a bright modern fitted kitchen/dining room which leads onto the private south-facing garden. The bedrooms are located on the First and Second Floors which are all serviced by a family bathroom.

- Spacious 5 bedroom mid-terrace house
- Offering 1040 sq ft of well laid out accommodation
- Refurbished to high specification
- Private south-facing garden & front patio
- Deposit: £3230
- COUNCIL: Brent (D)