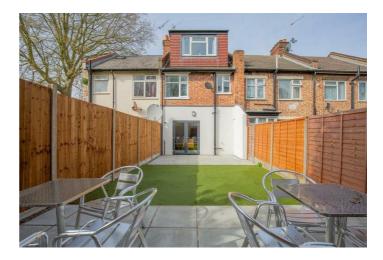

## Crouch Road, NW10 TO LET - £2,800 Per Month

Available to let- is this stylish five bedroom mid-terrace house, offering 1040 sq ft of well laid out accommodation, situated close to Willesden.

The property has been refurbished to a high specification throughout and the Ground Floor comprises a spacious reception room and a bright modern fitted kitchen/dining room which leads onto the private south-facing garden. The bedrooms are located on the First and Second Floors which are all serviced by a family bathroom.

- Spacious 5 bedroom mid-terrace house
- Offering 1040 sq ft of well laid out accommodation
- Refurbished to high specification
- Private south-facing garden & front patio
- Deposit: £3230
- COUNCIL: Brent (D)