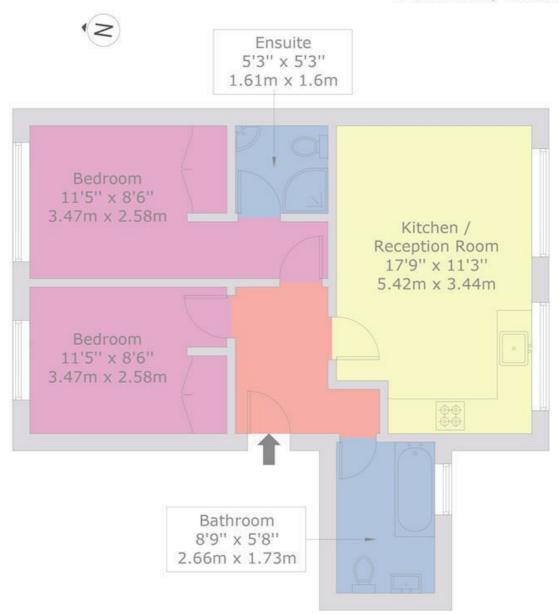

# Keyes Road, NW2 Approx Gross Internal Area = 52.8 sq m / 568 sq ft

For identification only - Not to scale

#### FIRST FLOOR

This floor plan is produced in accordance with RICS Property Measurement Standards incorporating International Property Measurement Standards (IPMS2 Residential). Maximum lengths and widths are represented on the floor plan. Produced for Cameron Stiff & Co. Copyright ® BLEUPLAN