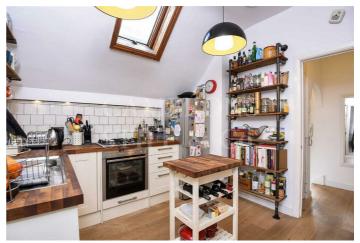

Offering 533 sq ft of well laid out accommodation, the property comprises a bright reception with a feature fireplace, a lovely separate fully fitted kitchen and a double bedroom which is serviced by a tiled three piece bathroom.