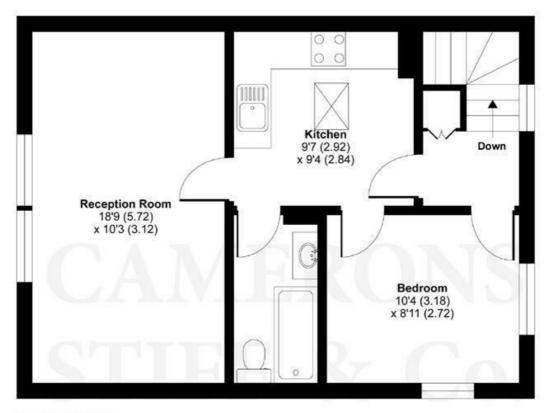

## Victoria Road, Queens Park, London, NW6

APPROX. GROSS INTERNAL FLOOR AREA 533 SQ FT 49.5 SQ METRES

## SECOND FLOOR

EPC: C

Ref: 15083009

Whilst every attempt has been made to ensure the accuracy of the floor plan contained here, measurements of doors, windows and rooms are approximate and no responsibility is taken for any error, omission or misstatement. These plans are for representation purposes only as defined by RICS Code of Measuring Practice and should be used as such by any prospective purchaser. Specifically no guarantee is given on the total square footage of the property if quoted on this plan. Any figure given is for initial guidance only and should not be relied on as a basis of valuation.