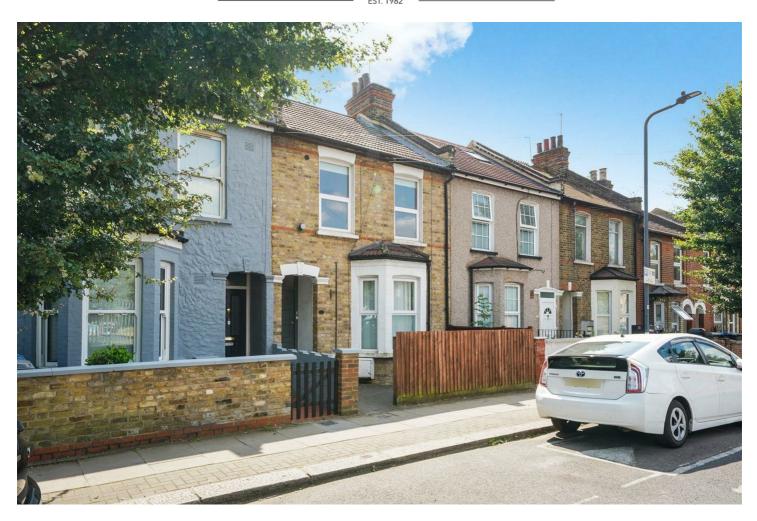

## Denzil Road, NW10 TO LET - £1.550 Per Month

AVAILABLE NOW- is this bright one bedroom apartment, situated on the First Floor of a Victorian conversion.

Offering 510 sq ft of well laid out accommodation, the property comprises a large reception room, separate fitted kitchen with access to the private terrace and a double bedroom, which is serviced by a family bathroom. The property offers plenty of storage throughout, wooden flooring and gas central heating.

The property is located within a few hundred yards of local amenities and bus services at Willesden High Road, and Dollis Hill Station (Jubilee- Zone 3) a ten minute walk away.

- Spacious 1 bedroom First Floor Flat
- Offering 510 sq ft of accommodation
- Large private terrace
- Plenty of storage & wooden floors
- Transport includes Dollis Hill (Jubilee-Zone 3)
- COUNCIL: Brent (C). Deposit: £1,788