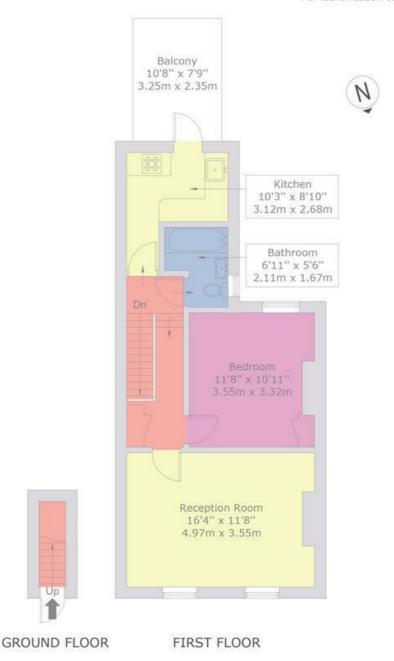

## Denzil Road, NW10

Approx Gross Internal Area = 47.4 sq m / 510 sq ft
Balcony = 7.6 sq m / 82 sq ft
Total = 55 sq m / 592 sq ft
For identification only - Not to scale

This floor plan is produced in accordance with RICS Property Measurement Standards incorporating International Property Measurement Standards (IPMS2 Residential). Maximum lengths and widths are represented on the floor plan. Produced for Cameron Stiff & Co. Copyright ® BLEUPLAN