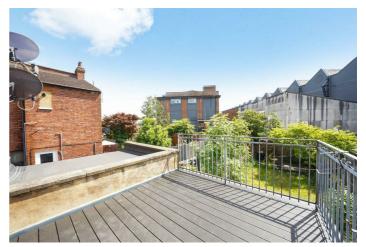

## Denzil Road, NW10 TO LET - £1.550 Per Month

AVAILABLE NOW- is this bright one bedroom apartment, situated on the First Floor of a Victorian conversion.

Offering 510 sq ft of well laid out accommodation, the property comprises a large reception room, separate fitted kitchen with access to the private terrace and a double bedroom, which is serviced by a family bathroom. The property offers plenty of storage throughout, wooden flooring and gas central heating.

The property is located within a few hundred yards of local amenities and bus services at Willesden High Road, and Dollis Hill Station (Jubilee- Zone 3) a ten minute walk away.

- Spacious 1 bedroom First Floor Flat
- Offering 510 sq ft of accommodation
- Large private terrace
- Plenty of storage & wooden floors
- Transport includes Dollis Hill (Jubilee-Zone 3)
- COUNCIL: Brent (C). Deposit: £1,788