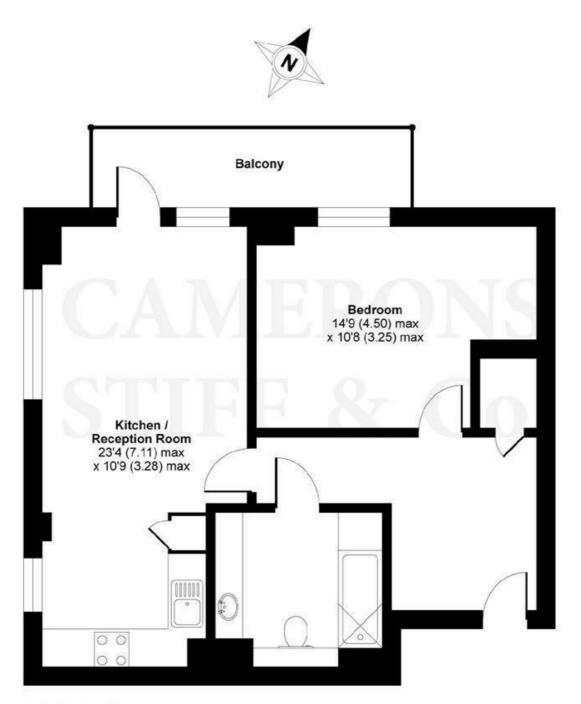

## Newman Close, London, NW10

APPROX. GROSS INTERNAL FLOOR AREA 586 SQ FT 54.4 SQ METRES

## SECOND FLOOR

Whilst every attempt has been made to ensure the accuracy of the floor plan contained here, measurements of doors, windows and rooms are approximate and no responsibility is taken for any error, omission or misstatement. These plans are for representation purposes only as defined by RICS Code of Measuring Practice and should be used as such by any prospective purchaser. Specifically no guarantee is given on the total square footage of the property if quoted on this plan. Any figure given is for initial guidance only and should not be relied on as a basis of valuation.