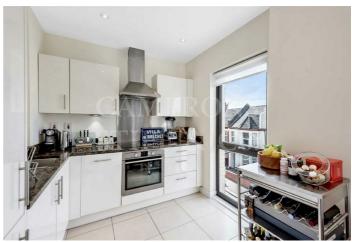

Offering 586 sq ft of well laid out accommodation, the bright and airy property comprises an open plan fully fitted kitchen/reception room with a private balcony and a spacious bedroom with fitted wardrobes, which is serviced by a contemporary bathroom. Externally, there is plenty of open space including a communal roof terrace & parking space.