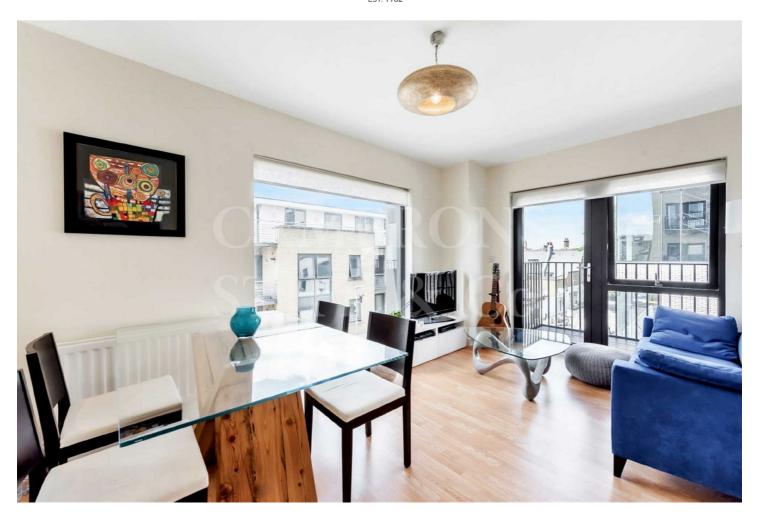

## Newman Close, NW10 TO LET - £1.800 Per Month

Available to let- is this beautifully maintained one bedroom Second Floor apartment situated within this modern, new home development, known as The Library in the heart of Willesden.

Offering 586 sq ft of well laid out accommodation, the bright and airy property comprises an open plan fully fitted kitchen/reception room with a private balcony and a spacious bedroom with fitted wardrobes, which is serviced by a contemporary bathroom. Externally, there is plenty of open space including a communal roof terrace & parking space.