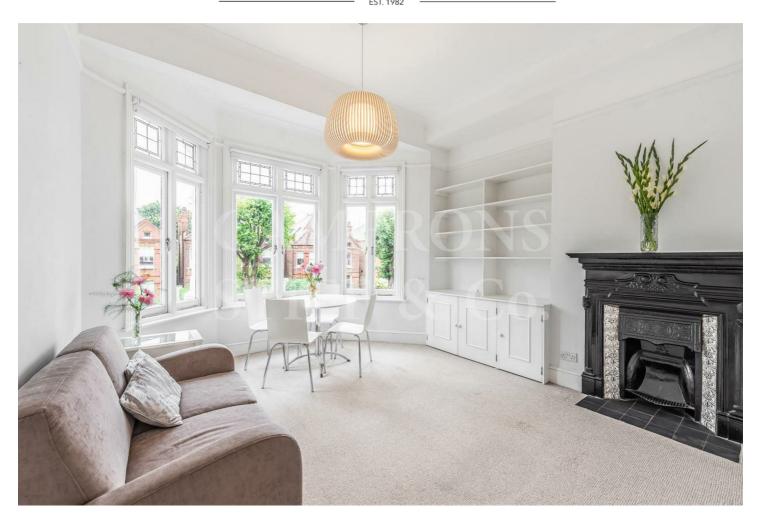

Offering 439 sq ft of well laid out accommodation, the property comprises a bright and airy reception room with bay windows and a feature fireplace, a fully fitted kitchen and a generous sized bedroom with fitted wardrobes which is serviced by a three piece bathroom.