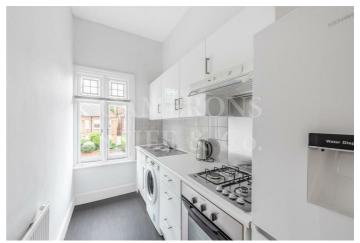

Offering 439 sq ft of well laid out accommodation, the property comprises a bright and airy reception room with bay windows and a feature fireplace, a fully fitted kitchen and a generous sized bedroom with fitted wardrobes which is serviced by a three piece bathroom.