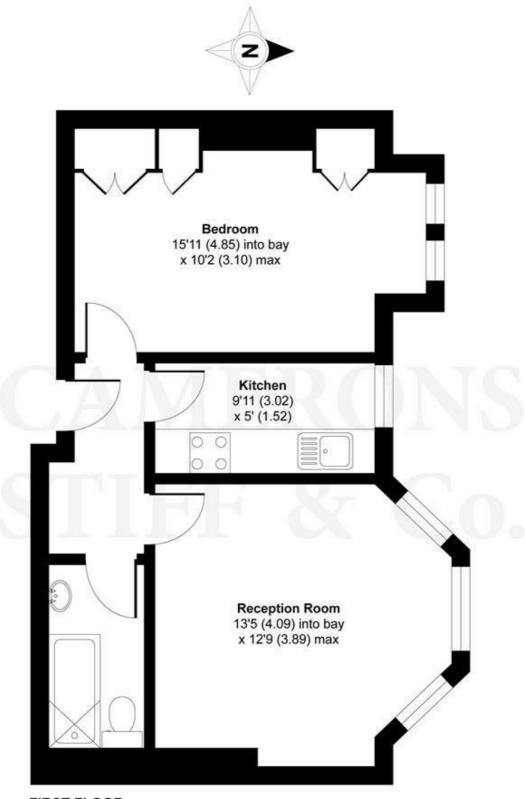

## Dartmouth Road, Willesden Green, London, NW2

APPROX. GROSS INTERNAL FLOOR AREA 439 SQ FT 40.7 SQ METRES

EPC: D Ref: 15083490 FIRST FLOOR

Whilst every attempt has been made to ensure the accuracy of the floor plan contained here, measurements of doors, windows and rooms are approximate and no responsibility is taken for any error, omission or misstatement. These plans are for representation purposes only as defined by RICS Code of Measuring Practice and should be used as such by any prospective purchaser. Specifically no guarantee is given on the total square footage of the property if quoted on this plan. Any figure given is for initial guidance only and should not be relied on as a basis of valuation.