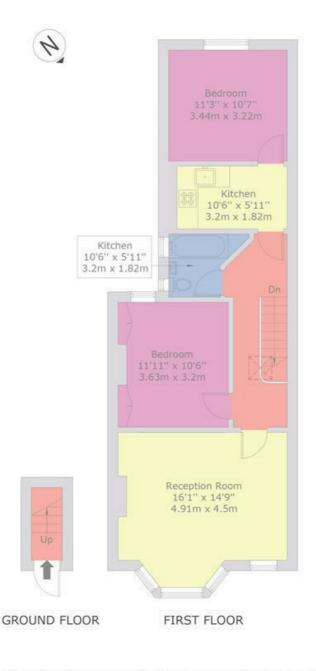

## Roundwood Road, NW10

Approx Gross Internal Area = 65.3 sq m / 703 sq ft For identification only - Not to scale

This floor plan is produced in accordance with RICS Property Measurement Standards incorporating International Property Measurement Standards (IPMS2 Residential). Maximum lengths and widths are represented on the floor plan. Produced for Cameron Stiff & Co. Copyright @ BLEUPLAN