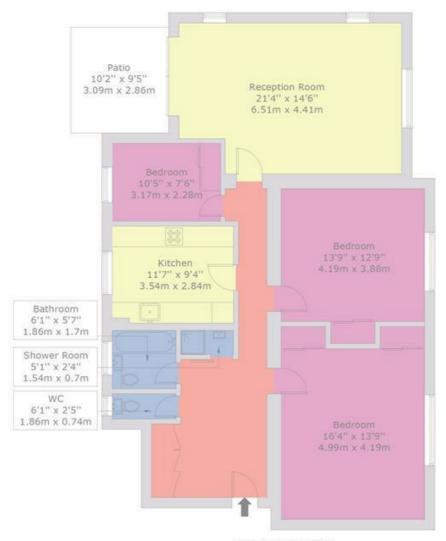

## Willesden Lane, NW2

Approx Gross Internal Area = 116.5 sq m / 1254 sq ftPatio = 8.8 sq m / 95 sq ftTotal = 125.3 sq m / 1349 sq ftFor identification only - Not to scale

**GROUND FLOOR** 

This floor plan is produced in accordance with RICS Property Measurement Standards incorporating International Property Measurement Standards (IPMS2 Residential). Maximum lengths and widths are represented on the floor plan. Produced for Cameron Stiff & Co. Copyright @ BLEUPLAN