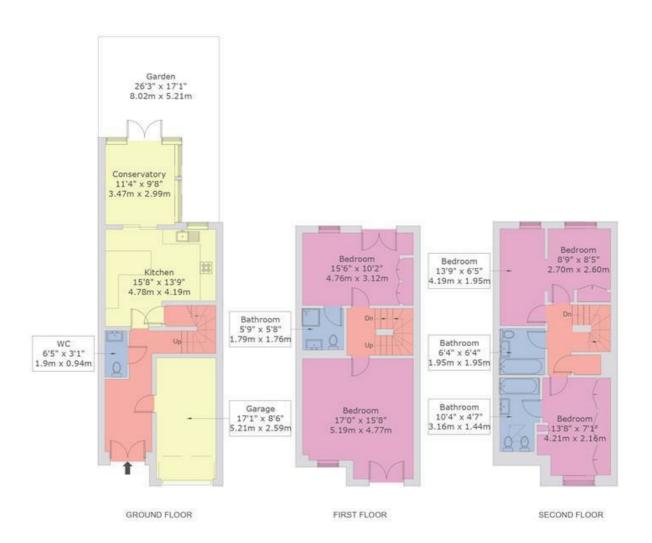

## Honeyman Close, NW6

Approx Gross Internal Area =217.81 sq m / 2344 sq ft
Garden Area =28.64 sq m / 308 sq ft
Total Area =246.45 sq m / 2652 sq ft
For identification only - Not to scale

This floor plan is produced in accordance with RICS Property Measurement Standards incorporating International Property Measurement Standards (IPMS2 Residential). Maximum lengths and widths are represented on the floor plan.

Offering 2344 sq ft of accommodation, the Ground Floor comprises a kitchen/breakfast room, guest W/C and a bright conservatory which leads onto the 26 ft private garden. The First Floor offers the reception room with a Juliette balcony and a double bedroom with an en-suite shower room and a Juliette balcony. Three further double bedrooms are located on the Second Floor with an en-suite, family bathroom and fitted wardrobes. The property offers a full time security guard/porter, private residents gym & swimming pool, garage and secure off-street parking for two cars.