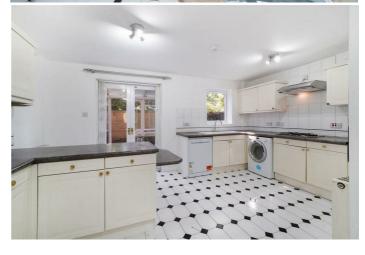

Offering 2344 sq ft of accommodation, the Ground Floor comprises a kitchen/breakfast room, guest W/C and a bright conservatory which leads onto the 26 ft private garden. The First Floor offers the reception room with a Juliette balcony and a double bedroom with an en-suite shower room and a Juliette balcony. Three further double bedrooms are located on the Second Floor with an en-suite, family bathroom and fitted wardrobes. The property offers a full time security guard/porter, private residents gym & swimming pool, garage and secure off-street parking for two cars.