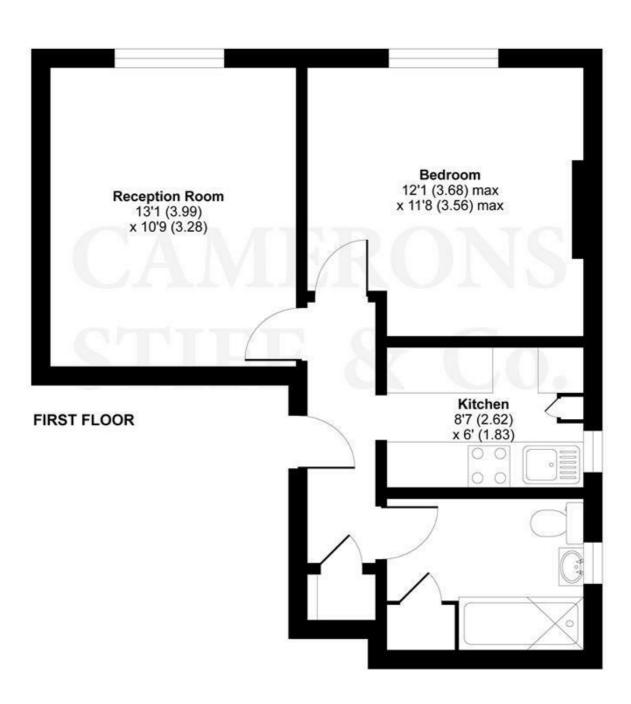

## Willesden Lane, London, NW2

Approximate Area = 459 sq ft / 42.6 sq m

For identification only - Not to scale

**EPC: C** Ref: 15391841

Floor plan produced in accordance with RICS Property Measurement Standards incorporating International Property Measurement Standards (IPMS2 Residential). © nichecom 2020. Produced for Camerons Stiff & Co. REF: 624204