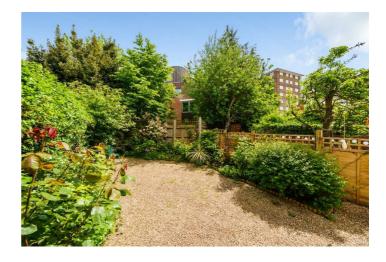

## Cedar Road, NW2 TO LET - £3,500 Per Month

AVAILABLE IN JULY- is this exceptionally well-presented semidetached four-bedroom property within the heart of Cricklewood.

With 1502 sq ft of internal living accommodation, there are two reception rooms on the Ground Floor - one to the rear of the property that offers living space that is flooded with natural light. There is a eat in kitchen and another reception room (that is currently being used as a double bedroom). On the second floor, there are a further three good-sized double bedrooms and a family bathroom. This period property boasts a patio area, lawned rear garden as well as a roof terrace.