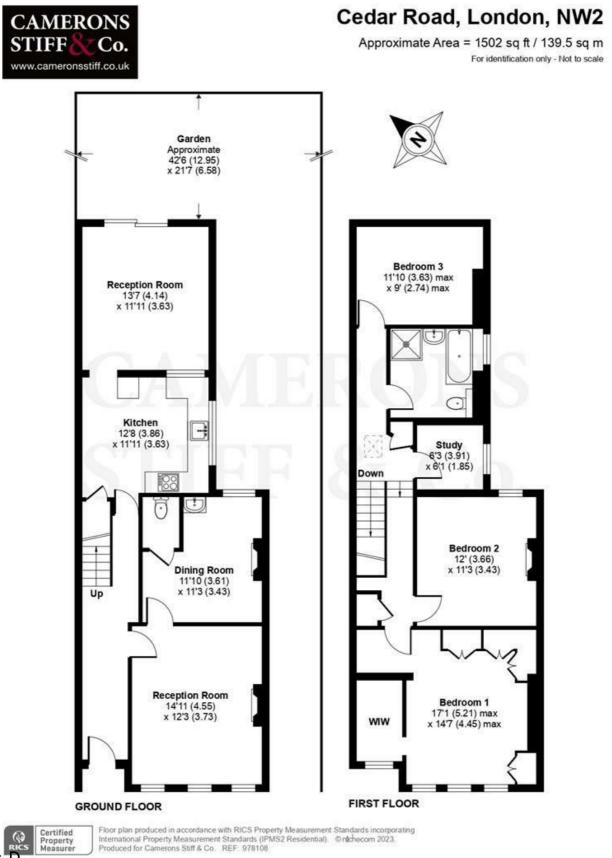

## Cedar Road, NW2 TO LET - £3,500 Per Month

AVAILABLE IN JULY- is this exceptionally well-presented semidetached four-bedroom property within the heart of Cricklewood.

With 1502 sq ft of internal living accommodation, there are two reception rooms on the Ground Floor - one to the rear of the property that offers living space that is flooded with natural light. There is a eat in kitchen and another reception room (that is currently being used as a double bedroom). On the second floor, there are a further three good-sized double bedrooms and a family bathroom. This period property boasts a patio area, lawned rear garden as well as a roof terrace.

- AVAILALBLE JULY
- Edwardian terraced property
- 4 bedrooms, 1 family bathroom
- Reception room, study, dining room
- Patio, garden and roof terrace
- COUNCIL- Brent (D). DEPOSIT £3,461

020 8450 9377 rentals@cameronsstiff.co.uk cameronsstiff.co.uk