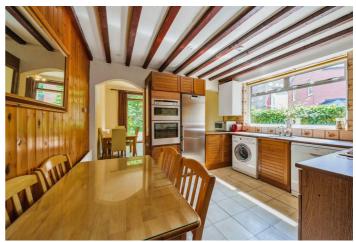

## Cedar Road, NW2 TO LET - £3,500 Per Month

AVAILABLE IN JULY- is this exceptionally well-presented semidetached four-bedroom property within the heart of Cricklewood.

With 1502 sq ft of internal living accommodation, there are two reception rooms on the Ground Floor - one to the rear of the property that offers living space that is flooded with natural light. There is a eat in kitchen and another reception room (that is currently being used as a double bedroom). On the second floor, there are a further three good-sized double bedrooms and a family bathroom. This period property boasts a patio area, lawned rear garden as well as a roof terrace.