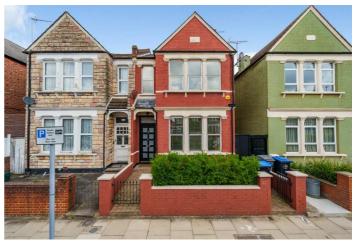

## Cedar Road, NW2 To Let - £3.500 Per Month

AVAILABLE NOW is this exceptionally well-presented semi-detached four-bedroom property within the heart of Cricklewood.

With 1502 sq ft of internal living accommodation, there are two reception rooms on the Ground Floor - one to the rear of the property that offers living space that is flooded with natural light. There is a eat in kitchen and another reception room (that is currently being used as a double bedroom). On the second floor, there are a further three good-sized double bedrooms and a family bathroom. This period property boasts a patio area, lawned rear garden as well as a roof terrace.

- AVAILALBLE NOW
- Edwardian terraced property
- 4 bedrooms, 1 family bathroom
- Reception room, study, dining room
- Patio, garden and roof terrace
- COUNCIL- Brent (D). DEPOSIT £3,461

020 8450 9377 rentals@cameronsstiff.co.uk cameronsstiff.co.uk