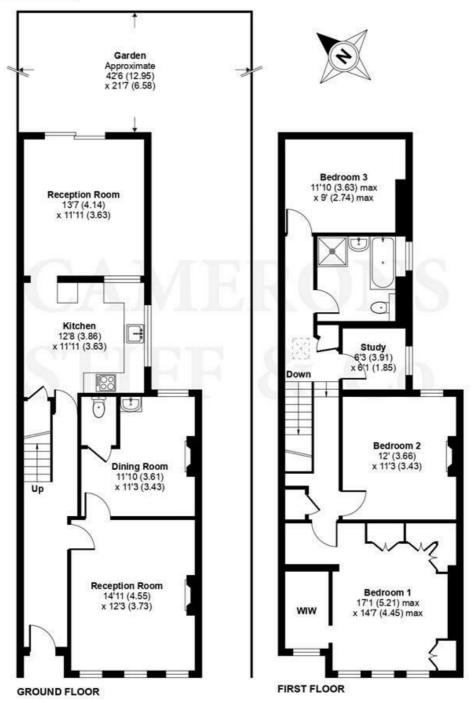

## Cedar Road, London, NW2

Approximate Area = 1502 sq ft / 139.5 sq m
For identification only - Not to scale

Floor plan produced in accordance with RICS Property Measurement Standards incorporating International Property Measurement Standards (IPMS2 Residential). © ntchecom 2023. Produced for Camerons Stiff & Co. REF: 978108