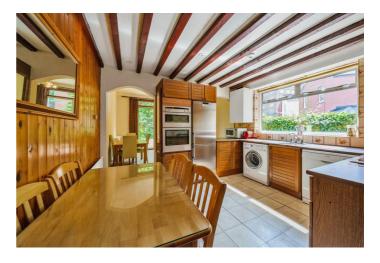

## Cedar Road, NW2 To Let - £3.500 Per Month

AVAILABLE NOW is this exceptionally well-presented semi-detached four-bedroom property within the heart of Cricklewood.

With 1502 sq ft of internal living accommodation, there are two reception rooms on the Ground Floor - one to the rear of the property that offers living space that is flooded with natural light. There is a eat in kitchen and another reception room (that is currently being used as a double bedroom). On the second floor, there are a further three good-sized double bedrooms and a family bathroom. This period property boasts a patio area, lawned rear garden as well as a roof terrace.