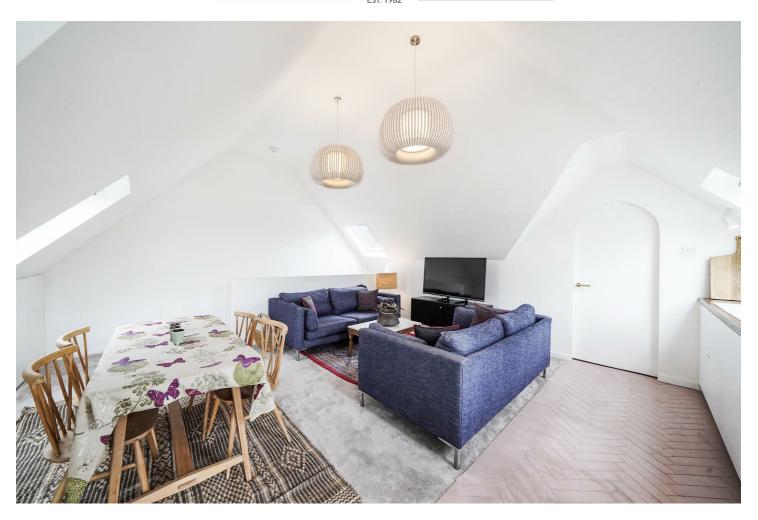

## Wrentham Avenue, NW10 To Let - £4,117 Per Month (Deposit: £4,750)

AVAILABLE TO RENT NOW is this furnished, two-bedroom flat on Wrentham Avenue between Brondesbury Park and Kensal Rise.

This property boasts a spacious 977 sq ft of internal living space. Upon entering the property, there is a generously sized kitchen/reception room with fitted appliances, two double bedrooms with ample s, one three-piece bathroom

- AVAILABLE NOW
- Furnished
- Two double bedrooms
- Kitchen with fitted appliances
- Council Brent (F)
- Deposit £4,750

020 8450 9377 rentals@cameronsstiff.co.uk cameronsstiff.co.uk