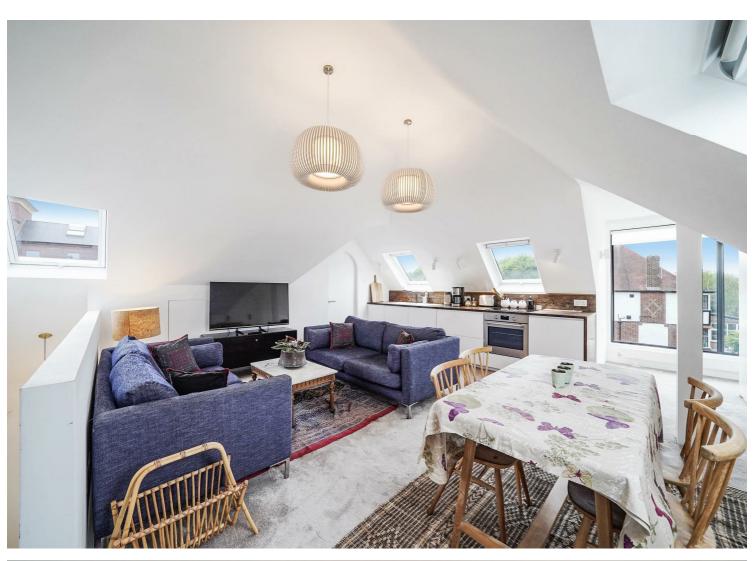

## Wrentham Avenue, NW10 To Let - £4,117 Per Month (Deposit: £4,750)

AVAILABLE TO RENT NOW is this furnished, two-bedroom flat on Wrentham Avenue between Brondesbury Park and Kensal Rise.

This property boasts a spacious 977 sq ft of internal living space. Upon entering the property, there is a generously sized kitchen/reception room with fitted appliances, two double bedrooms with ample s, one three-piece bathroom