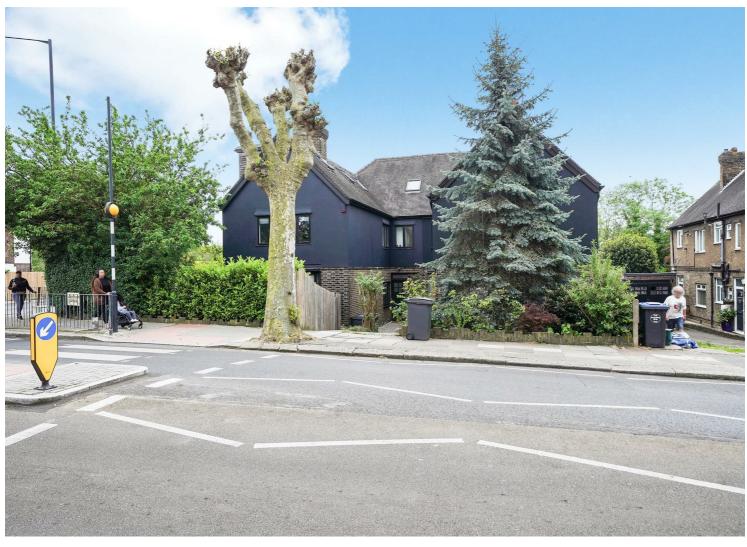

## Wrentham Avenue, NW10 To Let - £4,117 Per Month (Deposit: £4,750)

AVAILABLE TO RENT NOW is this furnished, two-bedroom flat on Wrentham Avenue between Brondesbury Park and Kensal Rise.

This property boasts a spacious 977 sq ft of internal living space. Upon entering the property, there is a generously sized kitchen/reception room with fitted appliances, two double bedrooms with ample s, one three-piece bathroom

Situated in a prime location, this property has a great array of local bars, delis and restaurants, along with excellent transport links close such as Kensal Rise (Overground - Zone 2), Willesden Green (Jubilee - Zone 2) and Brondesbury Park (Overground - Zone 2) stations.