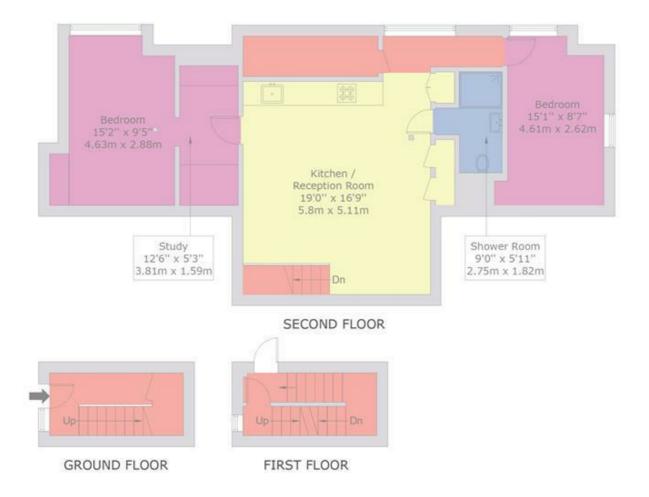

## Wrentham Avenue, NW10

Approx Gross Internal Area = 77.96 sq m / 839 sq ft
Restricted head height = 12.8 sq m / 138 sq ft
Total = 90.76 sq m / 977 sq ft
For identification only - Not to scale

**EPC: B** Ref: 18939111

This floor plan is produced in accordance with RICS Property Measurement Standards incorporating International Property Measurement Standards (IPMS2 Residential).

Maximum lengths and widths are represented on the floor plan.