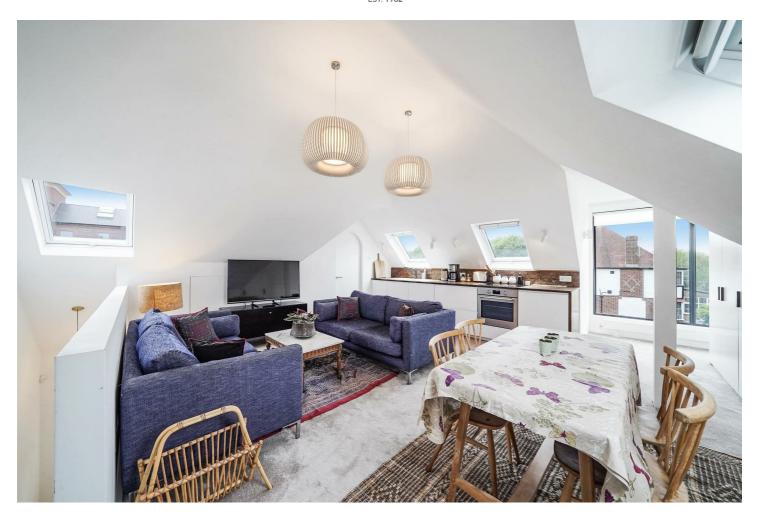

## Wrentham Avenue, NW10 To Let - £3,500 Per Month (Deposit: £4,038)

AVAILABLE TO RENT NOW is this furnished, two-bedroom flat on Wrentham Avenue between Brondesbury Park and Kensal Rise.

This property boasts a spacious 977 sq ft of internal living space. Upon entering the property, there is a generously sized kitchen/reception room with fitted appliances, two double bedrooms with ample s, one three-piece bathroom

Situated in a prime location, this property has a great array of local bars, delis and restaurants, along with excellent transport links close such as Kensal Rise (Overground - Zone 2), Willesden Green (Jubilee - Zone 2) and Brondesbury Park (Overground - Zone 2) stations.