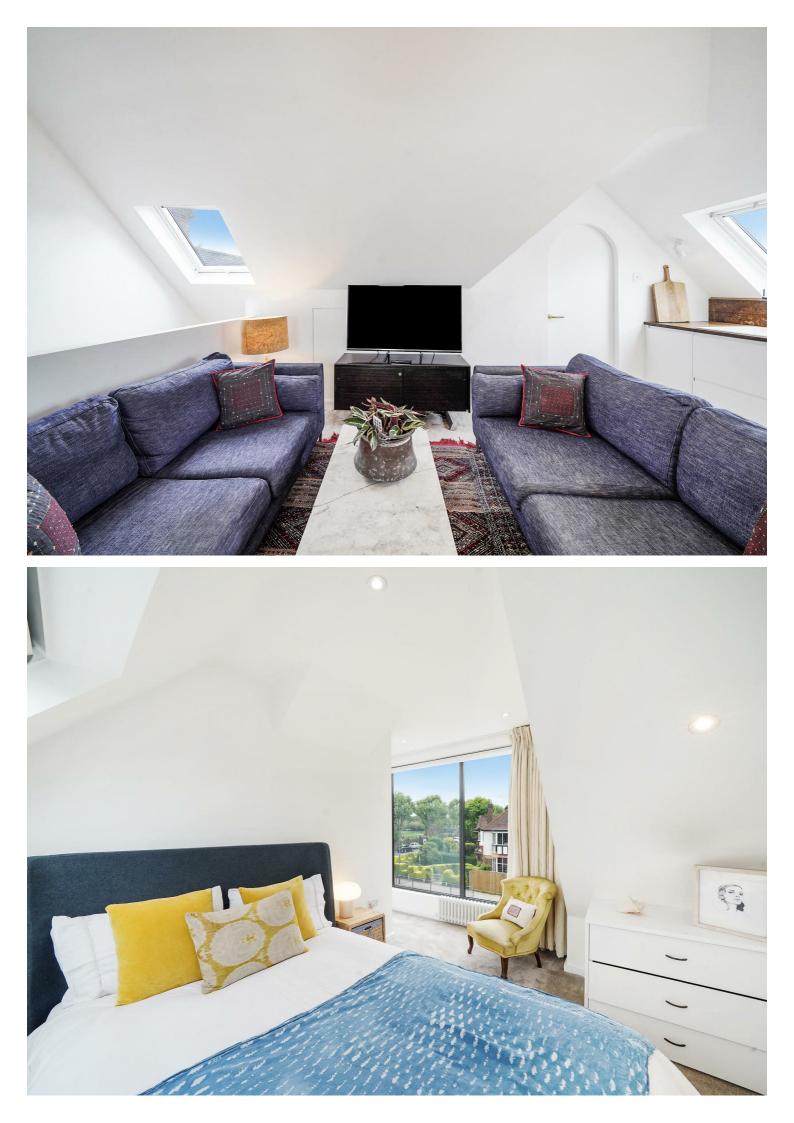

## Wrentham Avenue, NW10 To Let - £3,500 Per Month (Deposit: £4,038)

AVAILABLE TO RENT NOW is this furnished, two-bedroom flat on Wrentham Avenue between Brondesbury Park and Kensal Rise.

This property boasts a spacious 977 sq ft of internal living space. Upon entering the property, there is a generously sized kitchen/reception room with fitted appliances, two double bedrooms with ample s, one three-piece bathroom

- AVAILABLE TO RENT NOW
- Second-floor-flat
- Furnished
- Two double bedrooms
- Kitchen with fitted appliances
- Council Brent (F)
- Deposit £4,038

020 8450 9377 rentals@cameronsstiff.co.uk cameronsstiff.co.uk