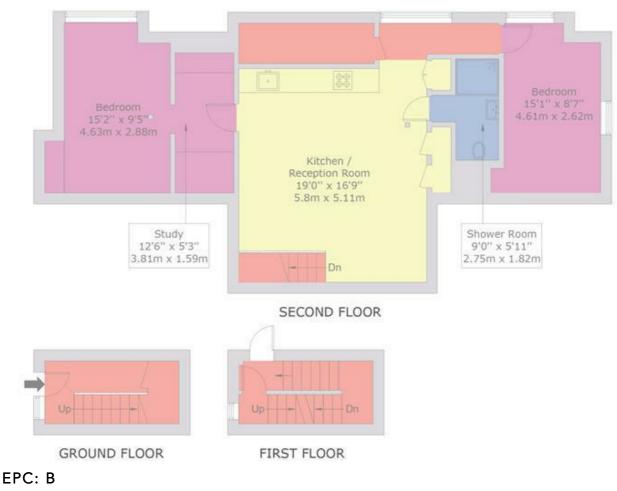

## CAMERONS STIFF&Co

Wrentham Avenue, NW10

Approx Gross Internal Area = 77.96 sq m / 839 sq ft Restricted head height = 12.8 sq m / 138 sq ft Total = 90.76 sq m / 977 sq ft For identification only - Not to scale

Ref: 18837720

This floor plan is produced in accordance with RICS Property Measurement Standards incorporating International Property Measurement Standards (IPMS2 Residential). Maximum lengths and widths are represented on the floor plan. Produced for Cameron Stiff & Co. Copyright @ BLEUPLAN