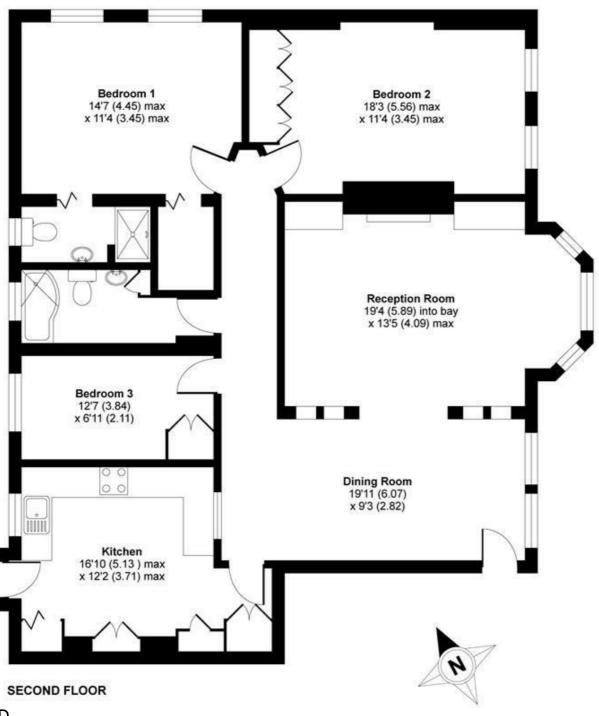

## Sidmouth Road, London, NW2

APPROX. GROSS INTERNAL FLOOR AREA 1306 SQ FT 121.3 SQ METRES

**EPC: D** Ref: 15061654

Whilst every attempt has been made to ensure the accuracy of the floor plan contained here, measurements of doors, windows and rooms are approximate and no responsibility is taken for any error, omission or misstatement. These plans are for representation purposes only as defined by RICS Code of Measuring Practice and should be used as such by any prospective purchaser. Specifically no guarantee is given on the total square footage of the property if quoted on this plan. Any figure given is for initial guidance only and should not be relied on as a basis of valuation.