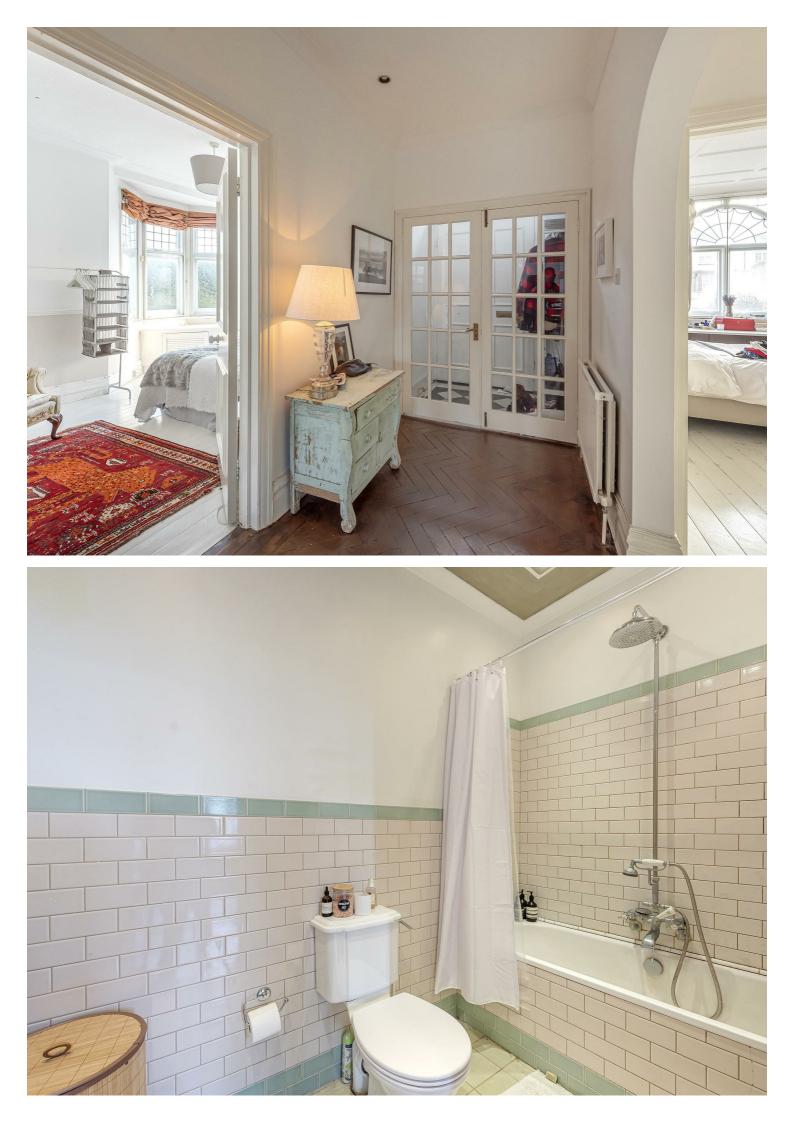

The apartment offers 1109 sq ft of vibrant living accommodation. It comprises a modern fitted kitchen and a generously sized reception room, giving you access to a 48ft west-facing rear garden. There is also a large double bedroom with fitted wardrobes & en-suite facilities followed by a second double bedroom and shower room. This flat further benefits from off-street parking.

Early viewing of this outstanding apartment on the Mapesbury Estate is highly recommended.

- AVAILABLE TO LET FROM 1ST MAY 2024
- Situated within the Mapesbury Conservation Area
- Private entrance & off-street parking
- Two Bedrooms, Two Bathrooms
- Private 48 ft west-facing rear garden
- Council TBC Deposit £4,038