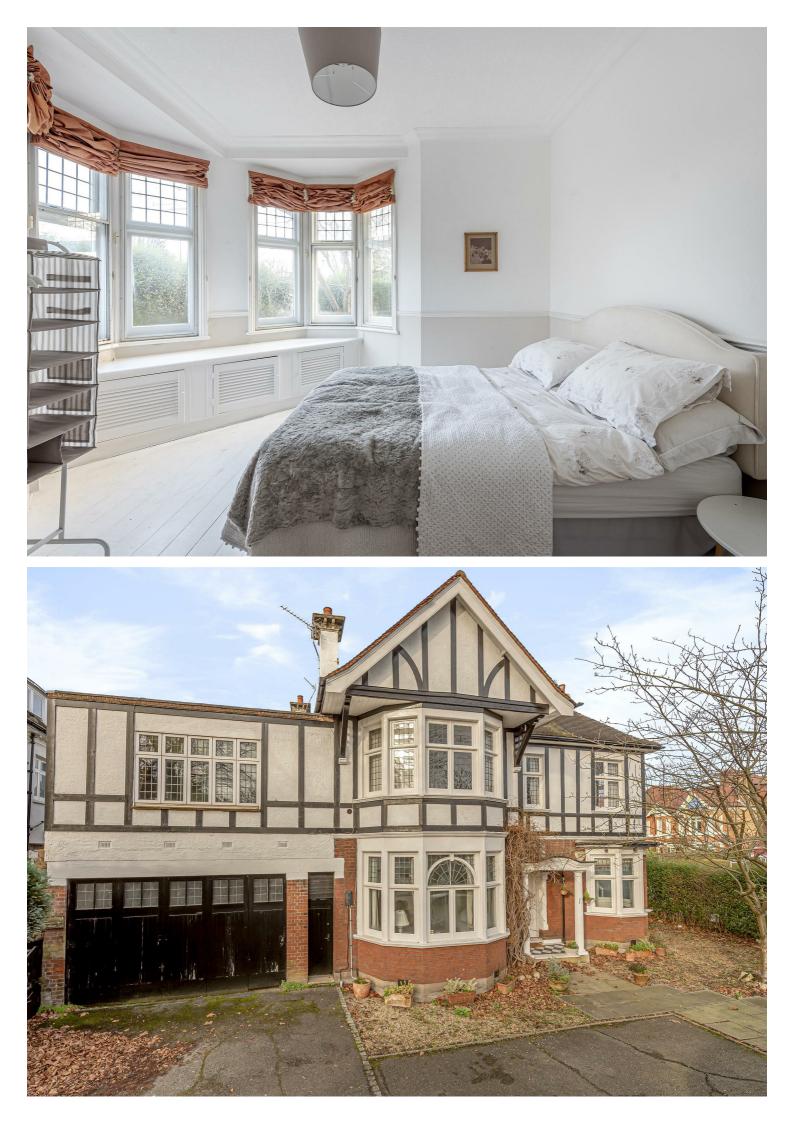

## Mapesbury Road, NW2 To Let - £3,500 Per Month (Deposit: £4,038)

AVAILABLE TO LET FROM 31ST MAY 2024 - is this spacious twobedroom maisonette situated on the Ground Floor of a charming detached property within the Mapesbury Conservation Area.

The apartment offers 1109 sq ft of vibrant living accommodation. It comprises a modern fitted kitchen and a generously sized reception room, giving you access to a 48ft west-facing rear garden. There is also a large double bedroom with fitted wardrobes & en-suite facilities followed by a second double bedroom and shower room. This flat further benefits from off-street parking.