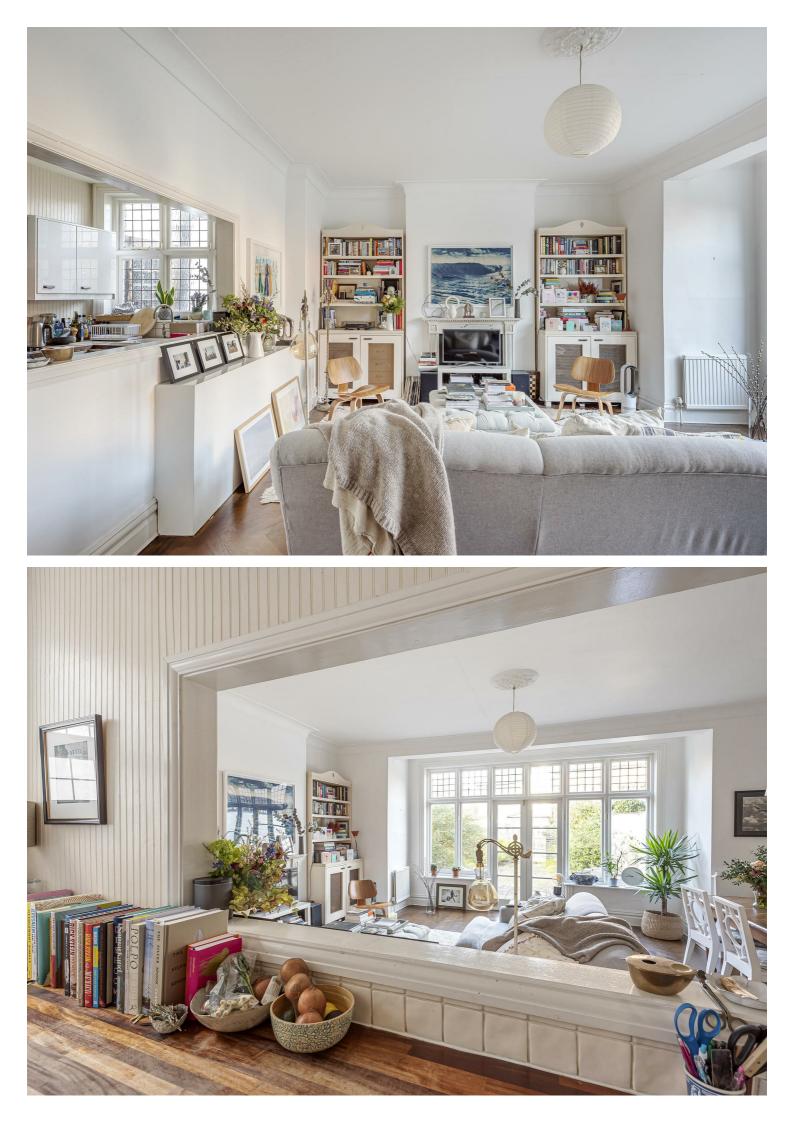

The apartment offers 1109 sq ft of vibrant living accommodation. It comprises a modern fitted kitchen and a generously sized reception room, giving you access to a 48ft west-facing rear garden. There is also a large double bedroom with fitted wardrobes & en-suite facilities followed by a second double bedroom and shower room. This flat further benefits from off-street parking.