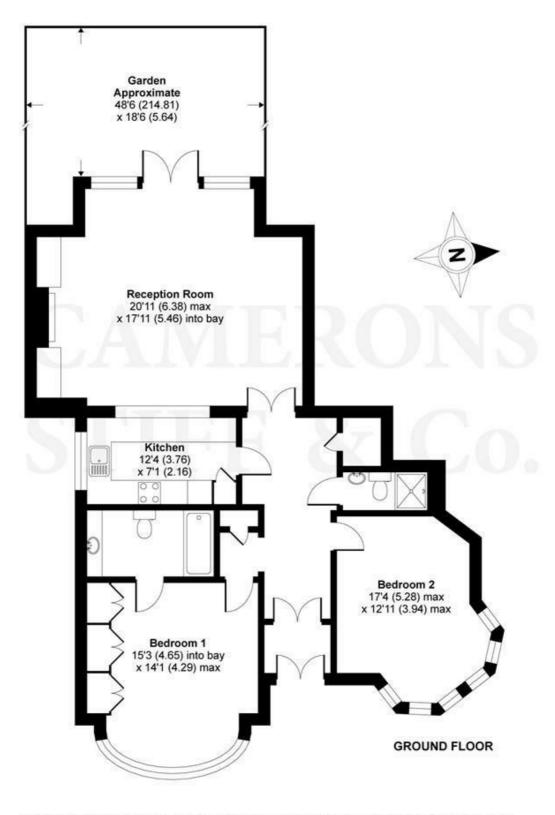

## Mapesbury Road, London, NW2

APPROX. GROSS INTERNAL FLOOR AREA 1109 SQ FT 103 SQ METRES

Whilst every attempt has been made to ensure the accuracy of the floor plan contained here, measurements of doors, windows and rooms are approximate and no responsibility is taken for any error, omission or misstatement. These plans are for representation purposes only as defined by RICS Code of Measuring Practice and should be used as such by any prospective purchaser. Specifically no guarantee is given on the total square footage of the property if quoted on this plan. Any figure given is for initial guidance only and should not be relied on as a basis of valuation.