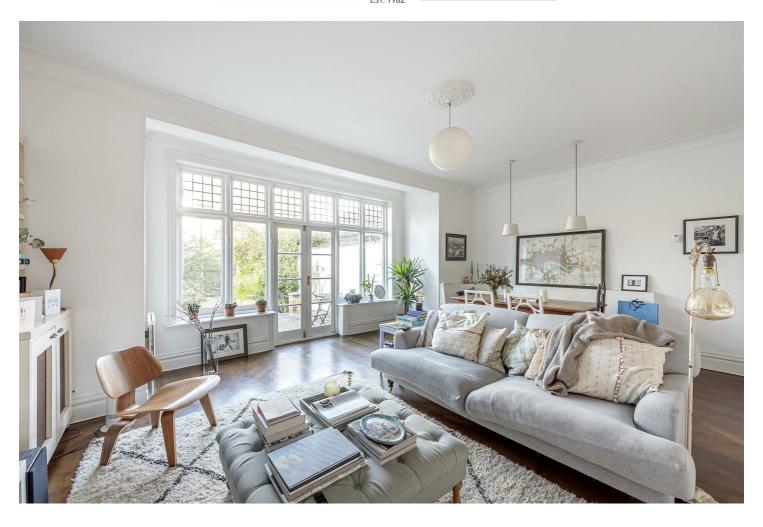

The apartment offers 1109 sq ft of vibrant living accommodation. It comprises a modern fitted kitchen and a generously sized reception room, giving you access to a 48ft west-facing rear garden. There is also a large double bedroom with fitted wardrobes & en-suite facilities followed by a second double bedroom and shower room. This flat further benefits from off-street parking.

Early viewing of this outstanding apartment on the Mapesbury Estate is highly recommended.

- AVAILABLE TO LET FROM 1ST MAY 2024
- Situated within the Mapesbury Conservation Area
- Private entrance & off-street parking
- Two Bedrooms, Two Bathrooms
- Private 48 ft west-facing rear garden
- Council TBC Deposit £4,038