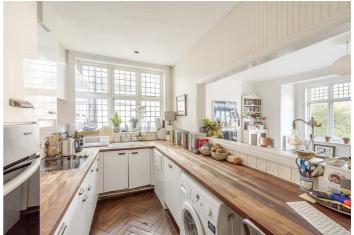

The apartment offers 1109 sq ft of vibrant living accommodation. It comprises a modern fitted kitchen and a generously sized reception room, giving you access to a 48ft west-facing rear garden. There is also a large double bedroom with fitted wardrobes & en-suite facilities followed by a second double bedroom and shower room. This flat further benefits from off-street parking.