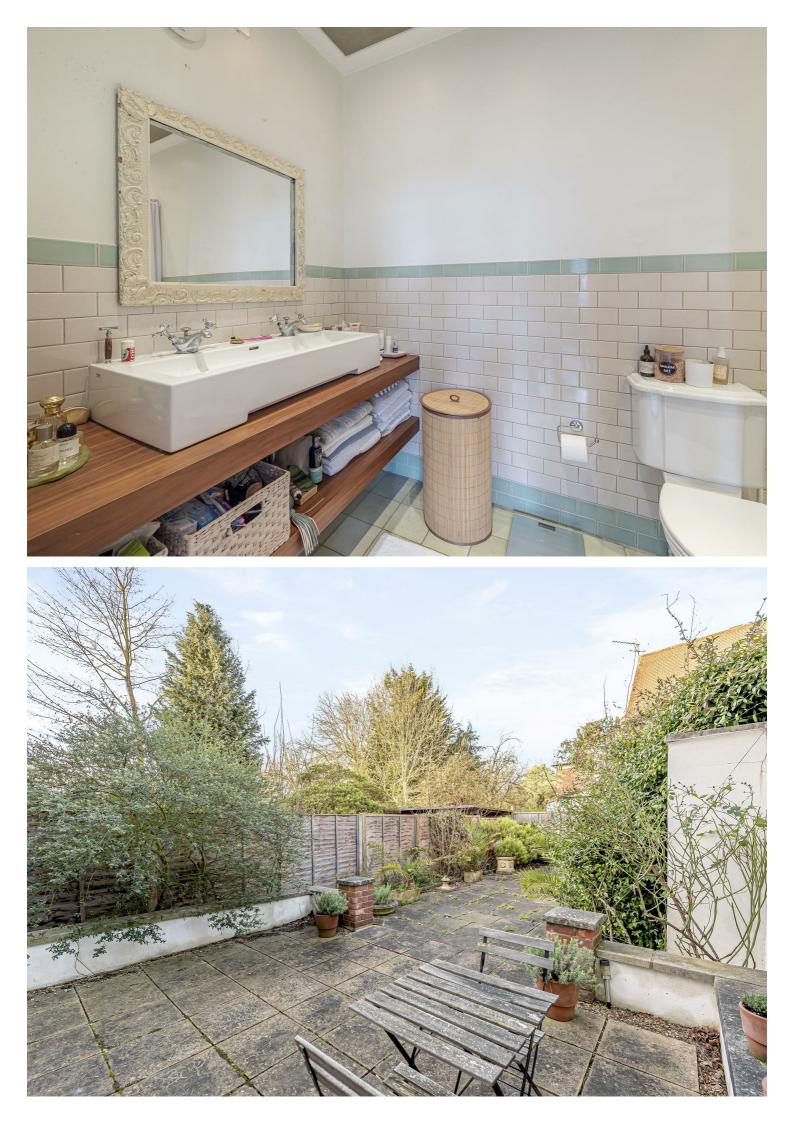

The apartment offers 1109 sq ft of vibrant living accommodation. It comprises a modern fitted kitchen and a generously sized reception room, giving you access to a 48ft west-facing rear garden. There is also a large double bedroom with fitted wardrobes & en-suite facilities followed by a second double bedroom and shower room. This flat further benefits from off-street parking.