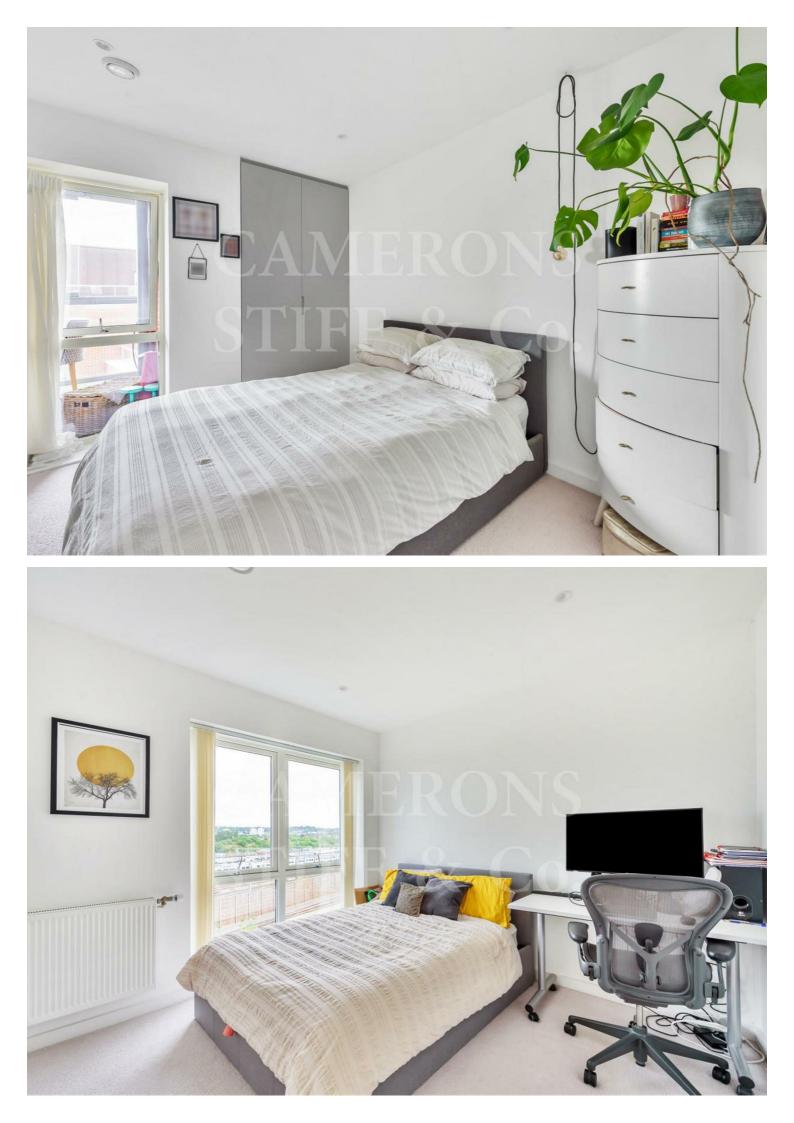

## Wilkinson Close, NW2 To Let - £2,200 Per Month (Deposit: £2,538)

AVAILABLE TO LET FROM 10TH MAY 2024 is this spacious Top-Floor, two double-bedroom apartment in Cricklewood.

This flat has an expansive and open-plan living area with a modern fitted kitchen, two bright double bedrooms, one of which has an ensuite shower room, there is a tiled family bathroom, a sizable balcony and good storage space throughout. There is also an onsite residents' gym, underground parking and electric charging stations (for an additional cost).

- AVAILABLE TO LET FROM 10TH MAY 2024
- Top floor, two double bedroom flat
- Onsite gym, private parking
- Modern kitchen & bathrooms
- Close transport links to Dollis Hill, Willesden, Cricklewood and Brent Cross
- Council Barnet (E) Deposit £2,538