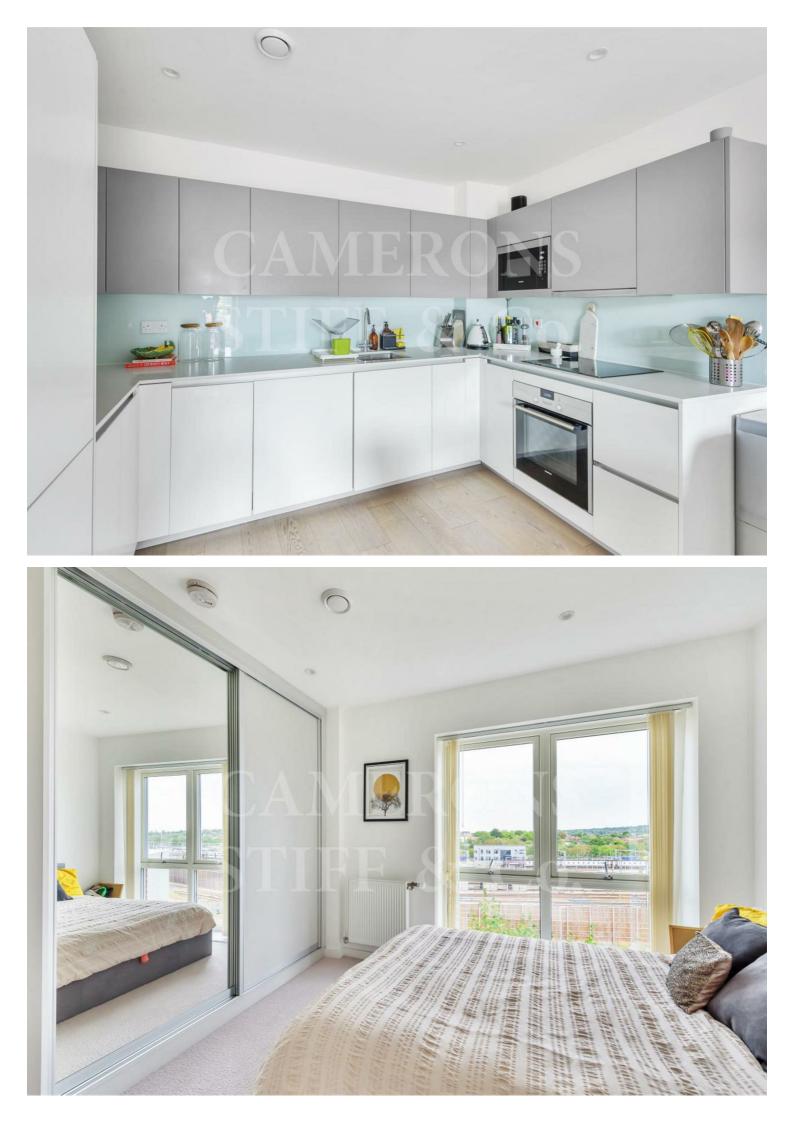

## Wilkinson Close, NW2 To Let - £2,200 Per Month (Deposit: £2,538)

AVAILABLE TO LET FROM 10TH MAY 2024 is this spacious Top-Floor, two double-bedroom apartment in Cricklewood.

This flat has an expansive and open-plan living area with a modern fitted kitchen, two bright double bedrooms, one of which has an ensuite shower room, there is a tiled family bathroom, a sizable balcony and good storage space throughout. There is also an onsite residents' gym, underground parking and electric charging stations (for an additional cost).

- AVAILABLE TO LET FROM 10TH MAY 2024
- Top floor, two double bedroom flat
- Onsite gym, private parking
- Modern kitchen & bathrooms
- Close transport links to Dollis Hill, Willesden, Cricklewood and Brent Cross
- Council Barnet (E) Deposit £2,538