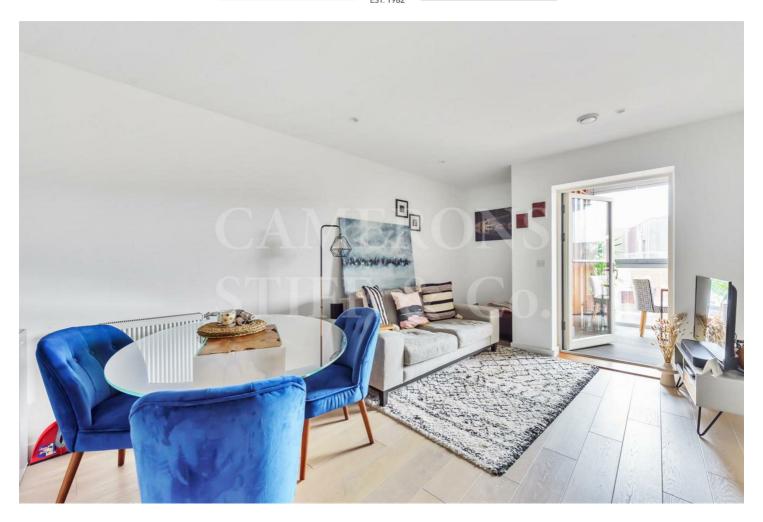

## Wilkinson Close, NW2 To Let - £2,200 Per Month (Deposit: £2,538)

AVAILABLE TO LET FROM 10TH MAY 2024 is this spacious Top-Floor, two double-bedroom apartment in Cricklewood.

This flat has an expansive and open-plan living area with a modern fitted kitchen, two bright double bedrooms, one of which has an ensuite shower room, there is a tiled family bathroom, a sizable balcony and good storage space throughout. There is also an onsite residents' gym, underground parking and electric charging stations (for an additional cost).