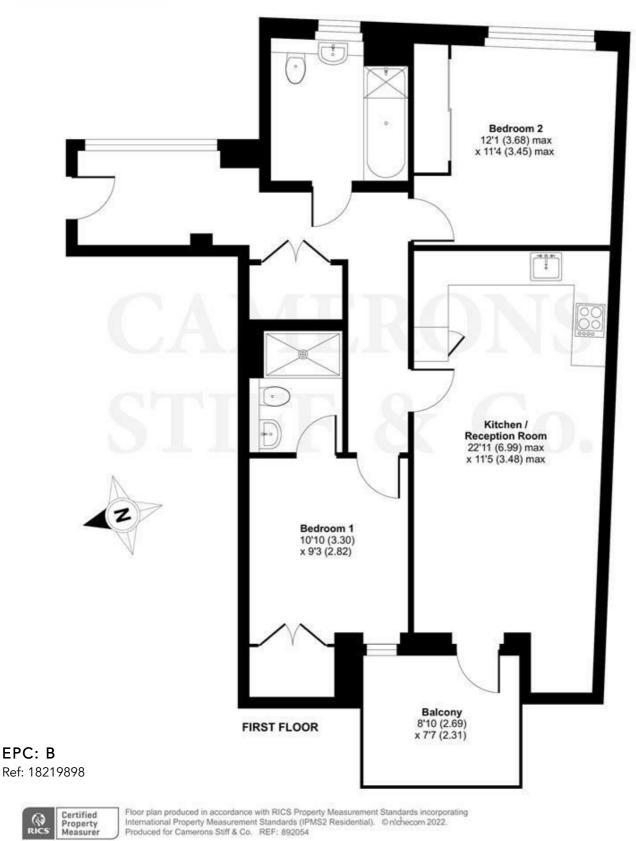

## Wilkinson Close, NW2 To Let - £2,200 Per Month (Deposit: £2,538)

AVAILABLE TO LET FROM 10TH MAY 2024 is this spacious Top-Floor, two double-bedroom apartment in Cricklewood.

This flat has an expansive and open-plan living area with a modern fitted kitchen, two bright double bedrooms, one of which has an ensuite shower room, there is a tiled family bathroom, a sizable balcony and good storage space throughout. There is also an onsite residents' gym, underground parking and electric charging stations (for an additional cost).

- AVAILABLE TO LET FROM 10TH MAY 2024
- Top floor, two double bedroom flat
- Onsite gym, private parking
- Modern kitchen & bathrooms
- Close transport links to Dollis Hill, Willesden, Cricklewood and Brent Cross
- Council Barnet (E) Deposit £2,538