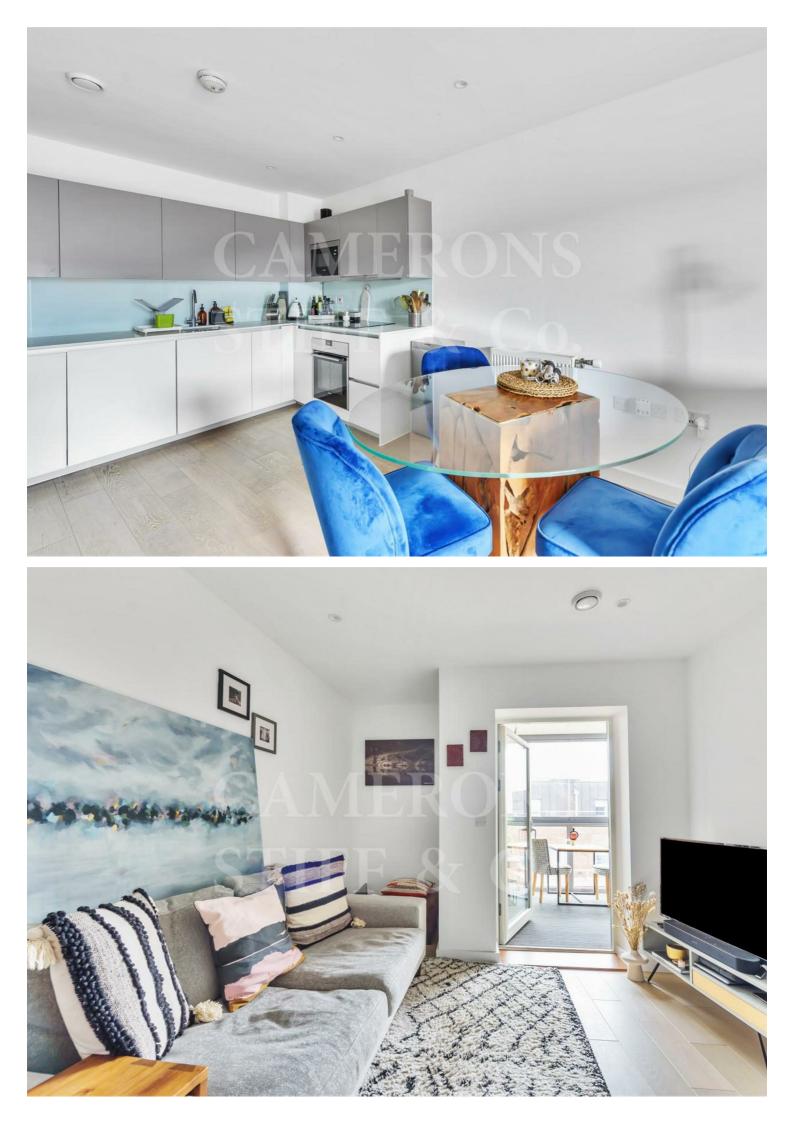

## Wilkinson Close, NW2 To Let - £2,200 Per Month (Deposit: £2,538)

AVAILABLE TO LET FROM 10TH MAY 2024 is this spacious Top-Floor, two double-bedroom apartment in Cricklewood.

This flat has an expansive and open-plan living area with a modern fitted kitchen, two bright double bedrooms, one of which has an ensuite shower room, there is a tiled family bathroom, a sizable balcony and good storage space throughout. There is also an onsite residents' gym, underground parking and electric charging stations (for an additional cost).