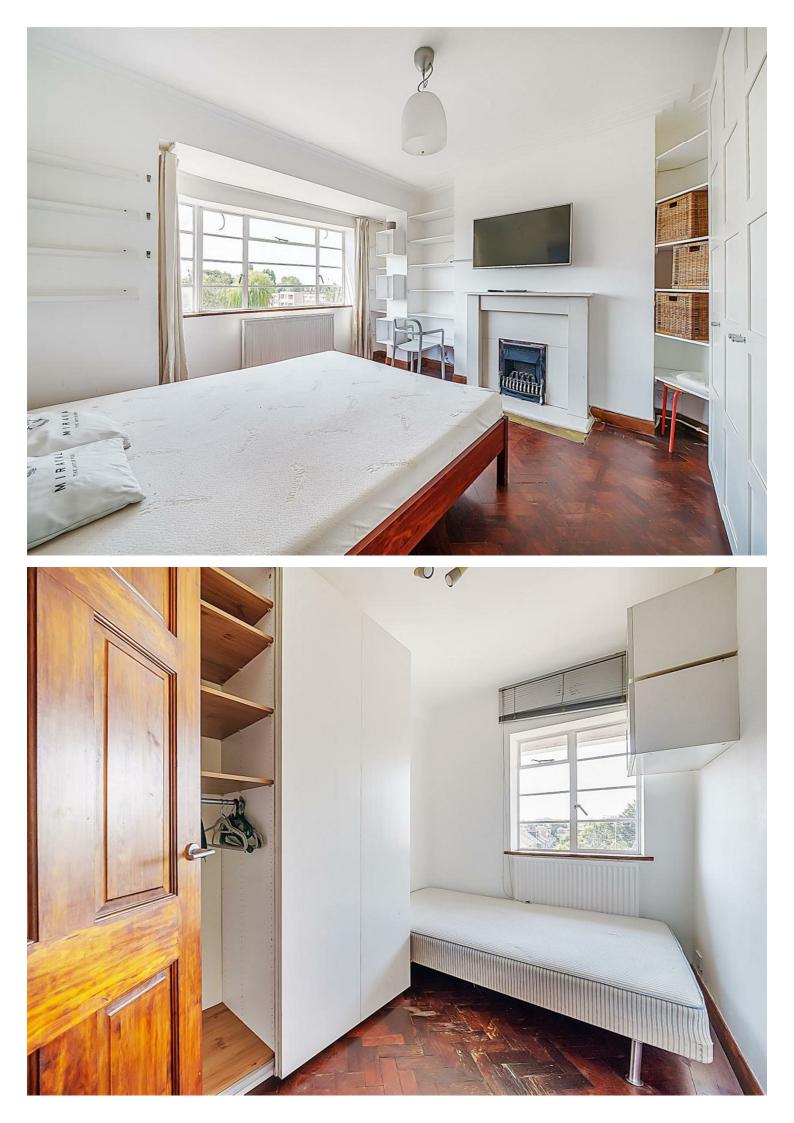

The building features large, bright Crittall-style windows ensuring light floods throughout this apartment. This large three-bedroom apartment offers a well-decorated living area, a separate fitted kitchen, and three generously sized bedrooms. Externally, there is a communal garden area and a beautiful entrance hallway.

Early viewing is highly recommended.

- AVAIILABLE TO LET FROM 15TH JUNE 2024
- 926 sq ft of internal living space
- Three Bedrooms, One Bathroom
- Furnished with Communal Garden area
- Dollis Hill Station (Jubilee Line- Zone 2)
- Deposit: £3000/ Council Tax Band C