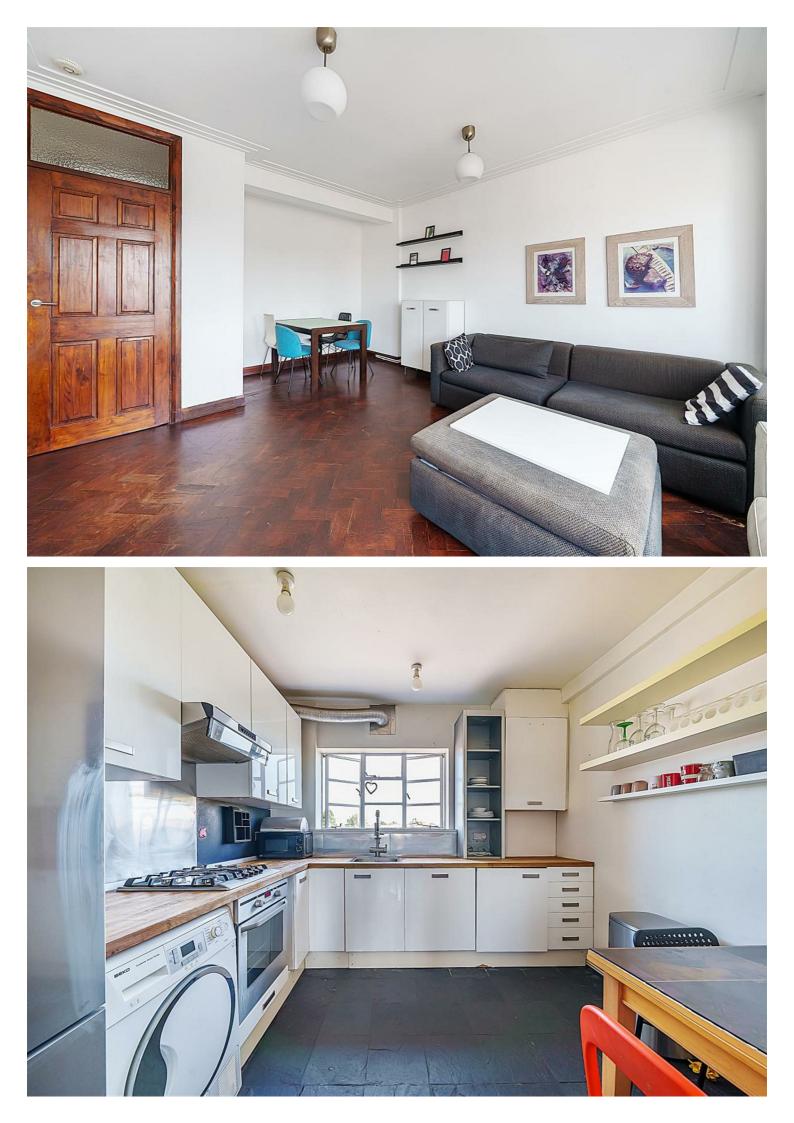

The building features large, bright Crittall-style windows ensuring light floods throughout this apartment. This large three-bedroom apartment offers a well-decorated living area, a separate fitted kitchen, and three generously sized bedrooms. Externally, there is a communal garden area and a beautiful entrance hallway.