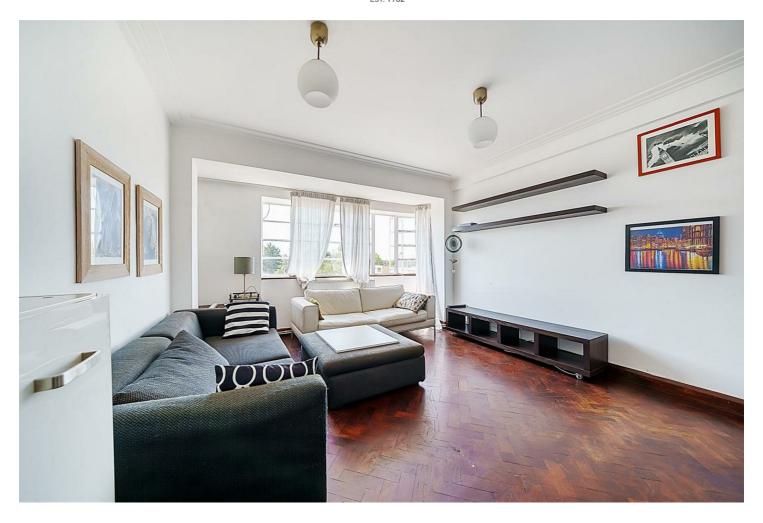

The building features large, bright Crittall-style windows ensuring light floods throughout this apartment. This large three-bedroom apartment offers a well-decorated living area, a separate fitted kitchen, and three generously sized bedrooms. Externally, there is a communal garden area and a beautiful entrance hallway.