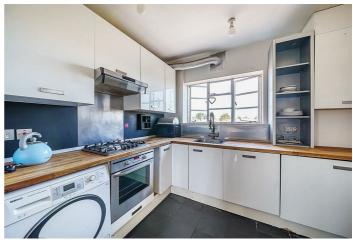

The building features large, bright Crittall-style windows ensuring light floods throughout this apartment. This large three-bedroom apartment offers a well-decorated living area, a separate fitted kitchen, and three generously sized bedrooms. Externally, there is a communal garden area and a beautiful entrance hallway.