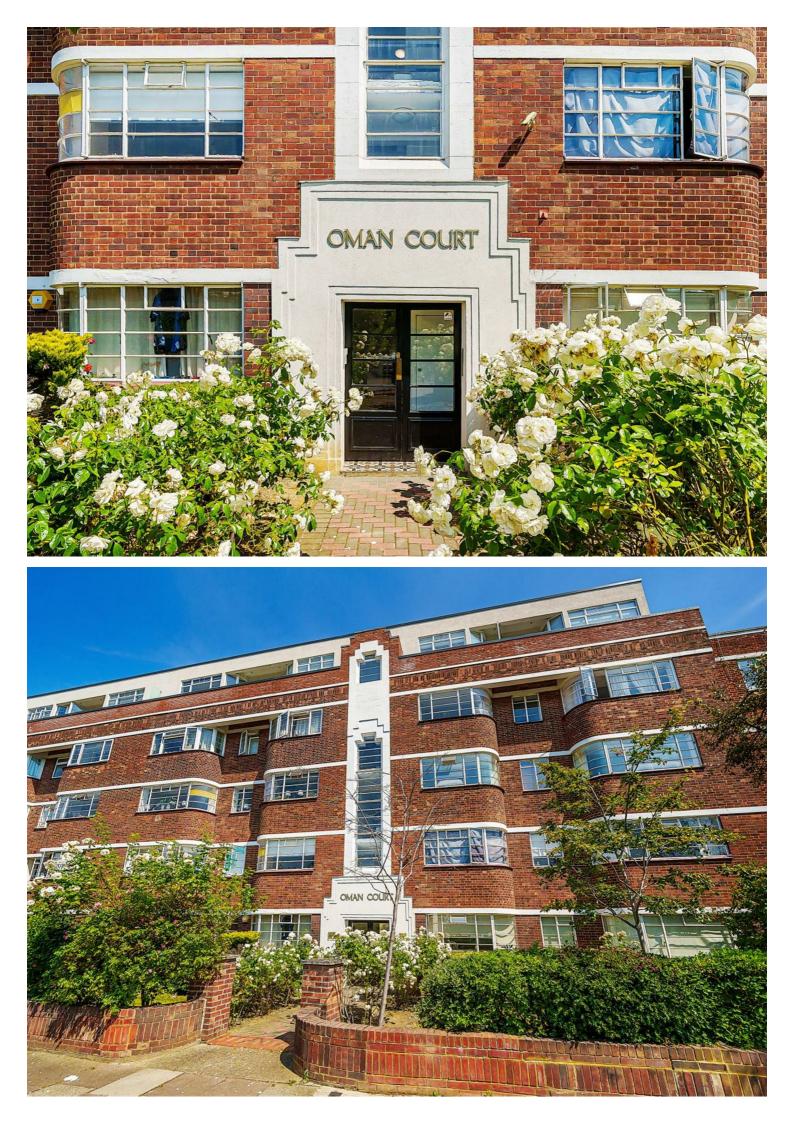

## Oman Avenue, NW2 To Let - £2,700 Per Month (Deposit: £3,115)

AVAILABLE TO LET FROM 15TH JUNE 2023 within this beautifully designed Art Deco building is a three-bedroom flat situated moments from the stunning 86-acre Gladstone Park.

The building features large, bright Crittall-style windows ensuring light floods throughout this apartment. This large three-bedroom apartment offers a well-decorated living area, a separate fitted kitchen, and three generously sized bedrooms. Externally, there is a communal garden area and a beautiful entrance hallway.