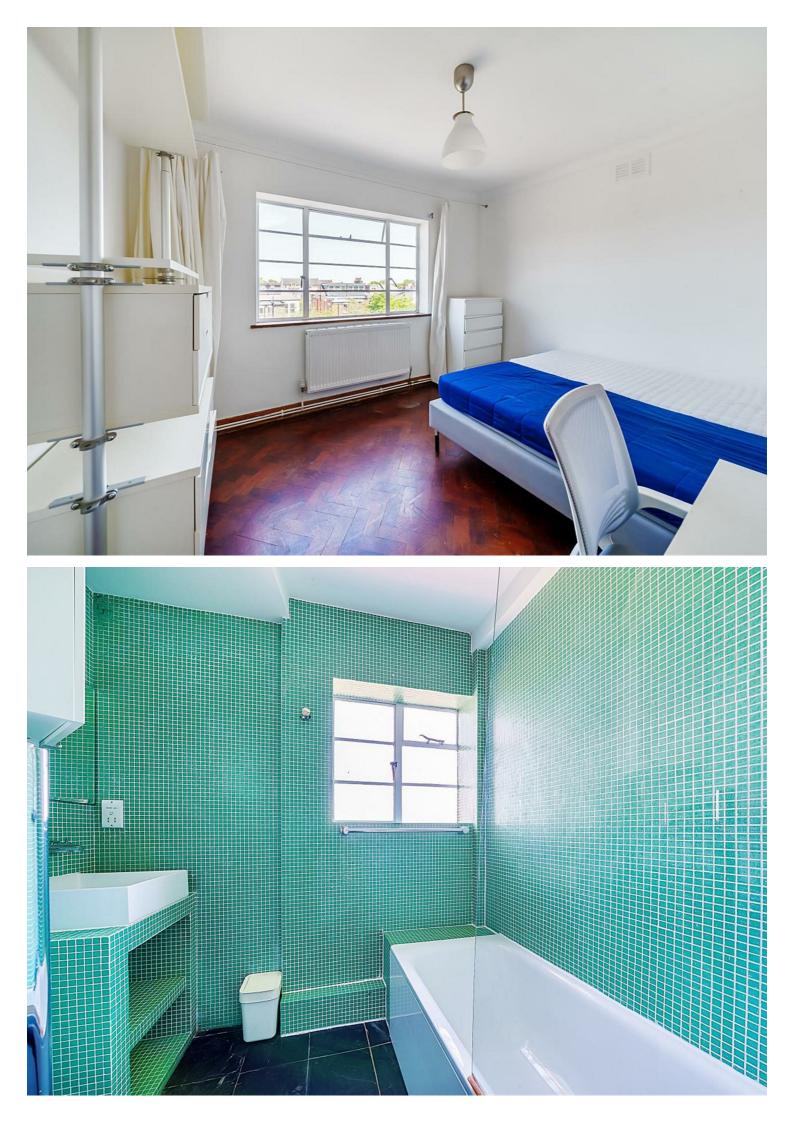

The building features large, bright Crittall-style windows ensuring light floods throughout this apartment. This large three-bedroom apartment offers a well-decorated living area, a separate fitted kitchen, and three generously sized bedrooms. Externally, there is a communal garden area and a beautiful entrance hallway.

Early viewing is highly recommended.

- AVAIILABLE TO LET FROM 15TH JUNE 2024
- 926 sq ft of internal living space
- Three Bedrooms, One Bathroom
- Furnished with Communal Garden area
- Dollis Hill Station (Jubilee Line- Zone 2)
- Deposit: £3000/ Council Tax Band C