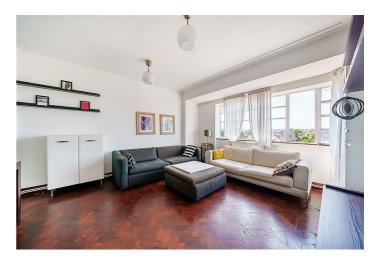

The building features large, bright Crittall-style windows ensuring light floods throughout this apartment. This large three-bedroom apartment offers a well-decorated living area, a separate fitted kitchen, and three generously sized bedrooms. Externally, there is a communal garden area and a beautiful entrance hallway.