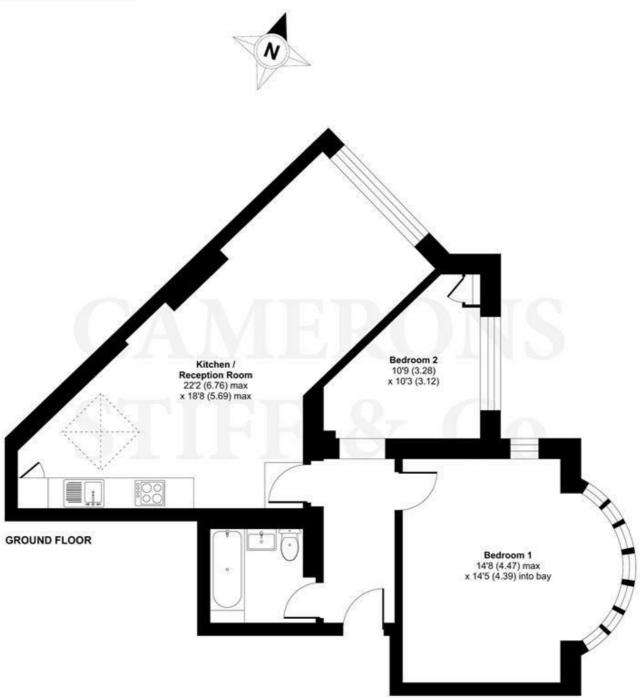

## Park Avenue North, Flat B, London, NW10

Approximate Area = 734 sq ft / 68 sq m
For identification only - Not to scale

**EPC: C** Ref: 18298206

Floor plan produced in accordance with RICS Property Measurement Standards incorporating International Property Measurement Standards (IPMS2 Residential). © nichecom 2022. Produced for Camerons Stiff & Co. REF: 923685